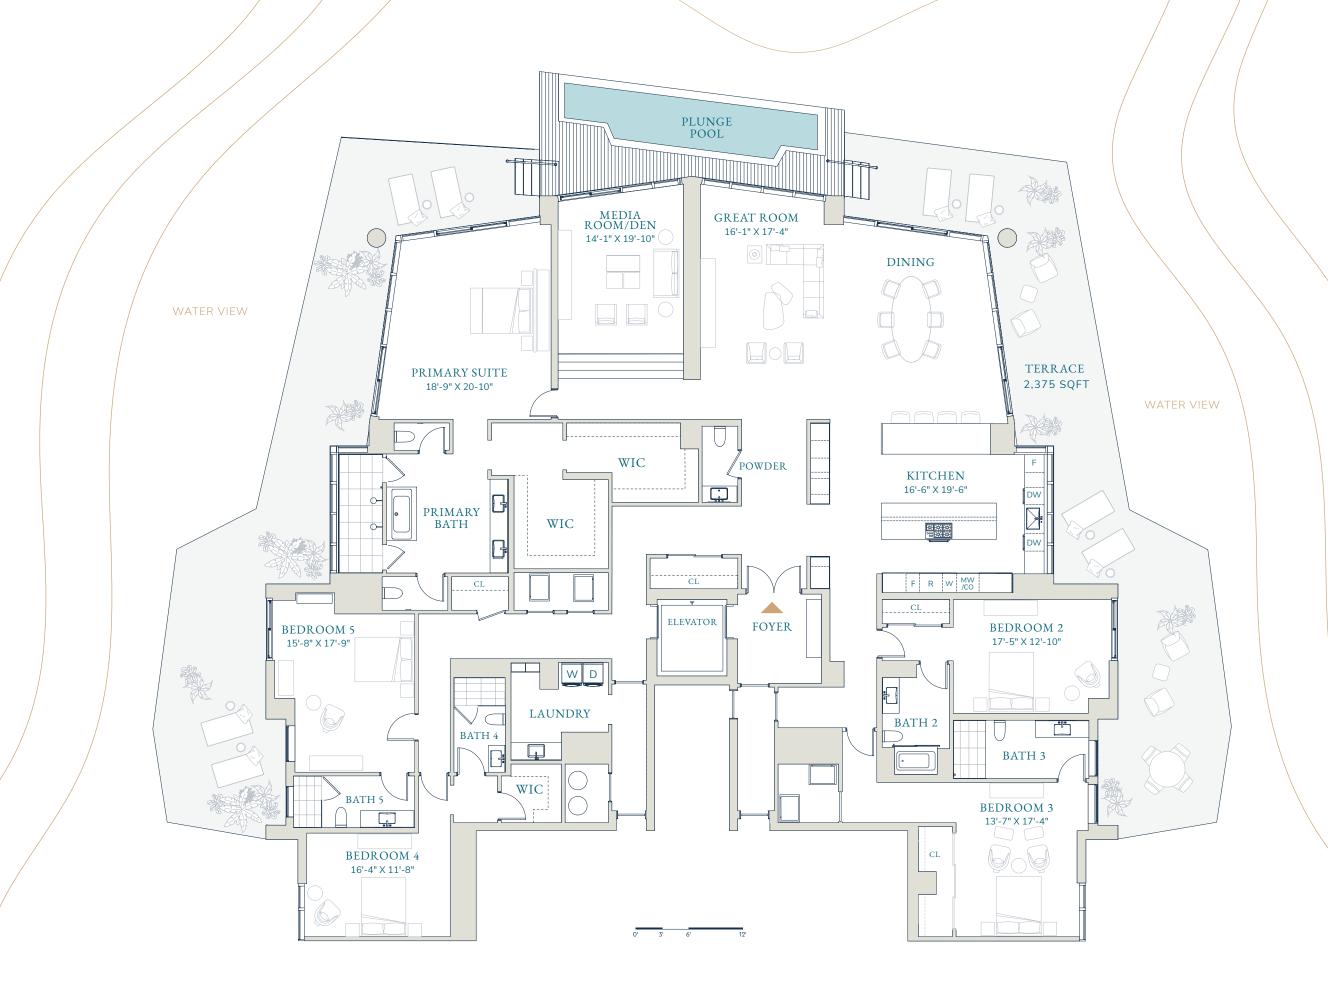

## Penthouse

5 BEDROOMS 5 BATHROOMS **1** POWDER ROOM Interior 5,824 SQFT 541.07 SM Terrace 2,375 SQFT 220.64 SM Total 8,199 SQFT 761.71 SM

> Ν PH

Sales Gallery 754.231.3066

ONE | Sotheby's

Stated dimensions are measured to the exterior boundaries of the exterior walls and the centerline of interior demising walls (without deductions for interior columns, shear walls or shafts) and in fact vary from the dimensions that would be determined by using the description and definition of the "Unit" set forth in the Declaration (which generally only includes the interior airspace between the perimeter walls and excludes interior structural components, shear walls and shafts). For the calculation of the unit area following the definition of the unit set forth in the Declaration, see Exhibit "3" of the Declaration. Additionally, measurements of rooms set forth on any floor plan are generally taken at the greatest points of each given room (as if the room were a perfect rectangle), without regard for any cutouts. Accordingly, the area of the actual room will typically be smaller than the product obtained by multiplying the stated length times width. All dimensions are approximate, and all floor plans and development plans are subject to change.