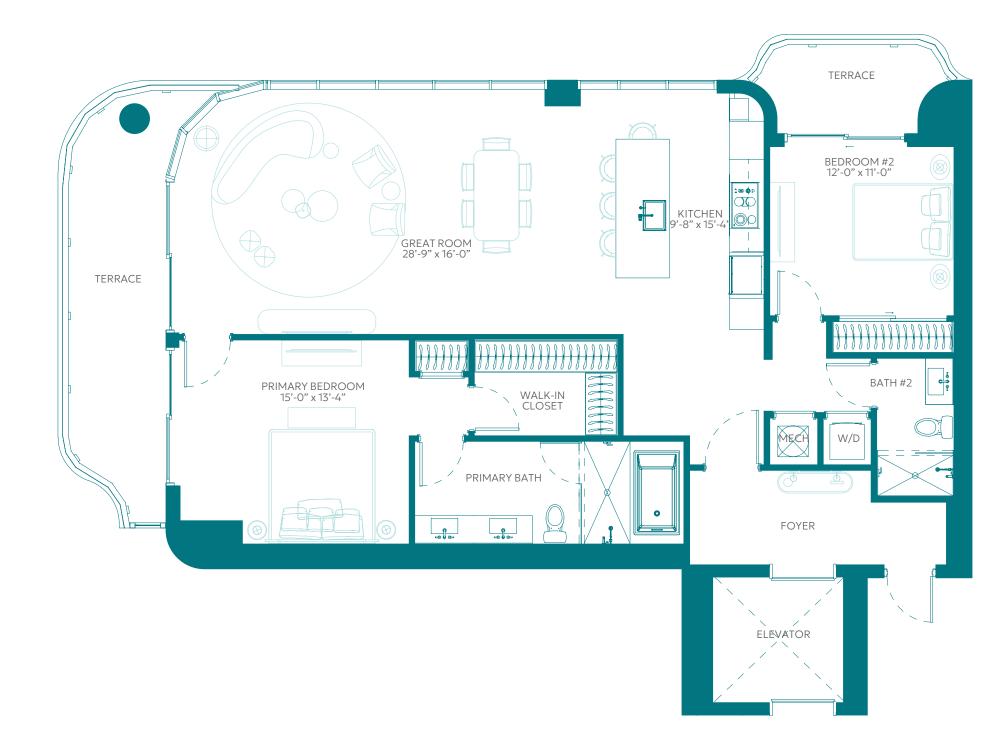

## Residence B

2 BEDROOMS / 2 BATHS INTERIOR - 1,585 SF / 147 M<sup>2</sup> EXTERIOR - 281 SF / 26 M<sup>2</sup> TOTAL - 1,866 SF / 173 M<sup>2</sup>

ORAL REPRESENTATIONS CANNOT BE RELIED UPON AS CORRECTLY STATING REPRESENTATIONS OF THE DEVELOPER. FOR CORRECT REPRESENTATIONS, MAKE REFERENCE TO THIS BROCHURE AND TO THE DOCUMENTS REQUIRED BY SECTION 718.503, FLORIDA STATUTES, TO BE FURNISHED BY A DEVELOPER TO A BUYER OR LESSEE.

All square footages and dimensions, including (without limitation) ceiling heights, are estimates based on preliminary plans and other development plans are proposed and conceptual only and are subject to change and will not necessarily accurately reflect the final plans and specifications. Stated square footages and dimensions are measured to the exterior boundaries of the exterior walls and outside corridor wall, and the centerline of interior demising walls between units and in fact vary from the square footages and dimensions that would be determined by using the description and definition of the "Unit" set forth in the Declaration, which generally only includes the interior airspace between the perimeter walls and excludes all interior structural components and other common elements or shared facilities. The method of measurement used herein is generally found in sales materials and is provided to allow a prospective buyer to compare the Units with units in other condominium projects that utilize the same method. For your reference, the dimensions of the Unit determined as set forth in Exhibit "2" to the Declaration of Condominium. Measurements of rooms set forth on this floor plan are generally taken at the farthest points of each given room (as described above and as if the room were a perfect rectangle), without regard for any cutouts, soffits or other variations. Accordingly, the interior air space dimensions of the actual room will be smaller than the product obtained by multiplying the stated length and width. Terraces and other exterior areas are not part of the Unit. See full legal disclaimers at SERENOFTL.com.