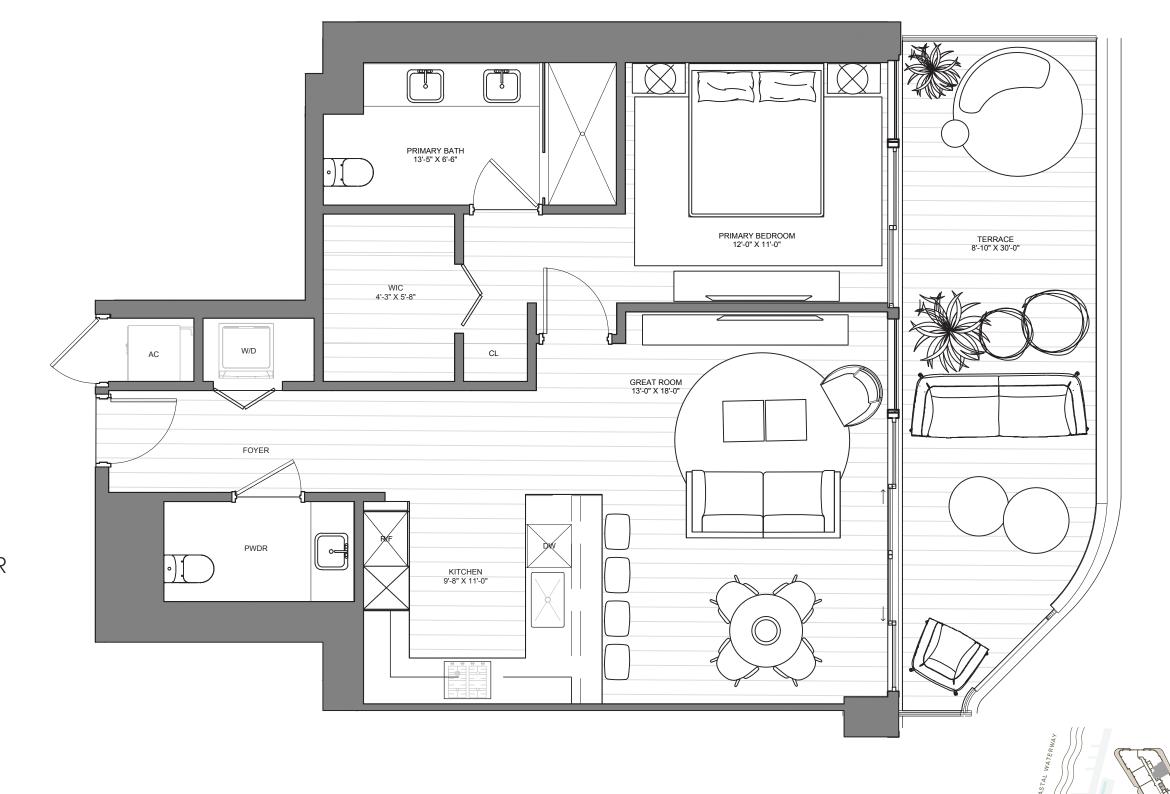

## THE MARINA TOWER

MA-08 | LEVELS 04 - 12

1 Bedroom | 1.5 Bathrooms INTERIOR: 985 SF | 91.5 SM EXTERIOR: 283 SF | 26.3 SM TOTAL: 1,268 SF | 117.8 SM