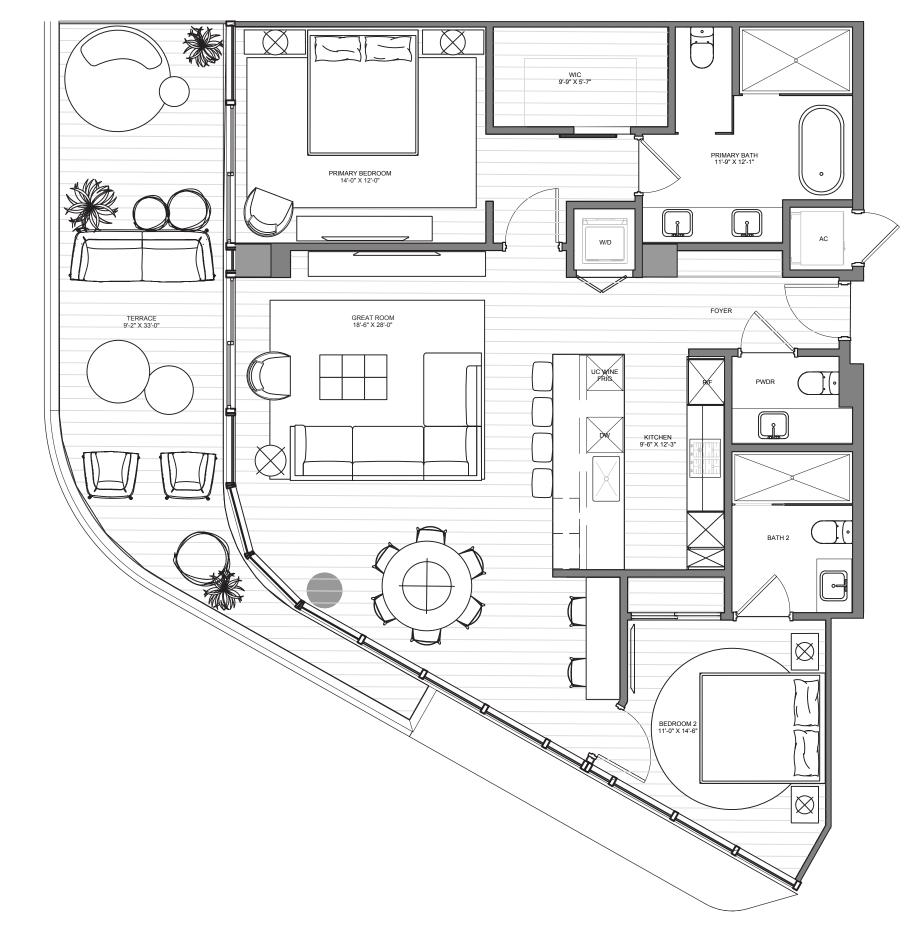

INTERIOR: 1,414 SF | 131.4 SM EXTERIOR: 347 SF | 32.2 SM TOTAL: 1,761 SF | 163.6 SM

The Ritz-Carlton Residences, Pompano Beach are not owned, developed or sold by The Ritz-Carlton Hotel Company, L.L.C., or its affiliates ("Ritz-Carlton "). 1380 Ocean Associates, LLC uses The Ritz-Carlton marks under a license from Ritz-Carlton, which has not confirmed the accuracy of any of the statements or representations made herein