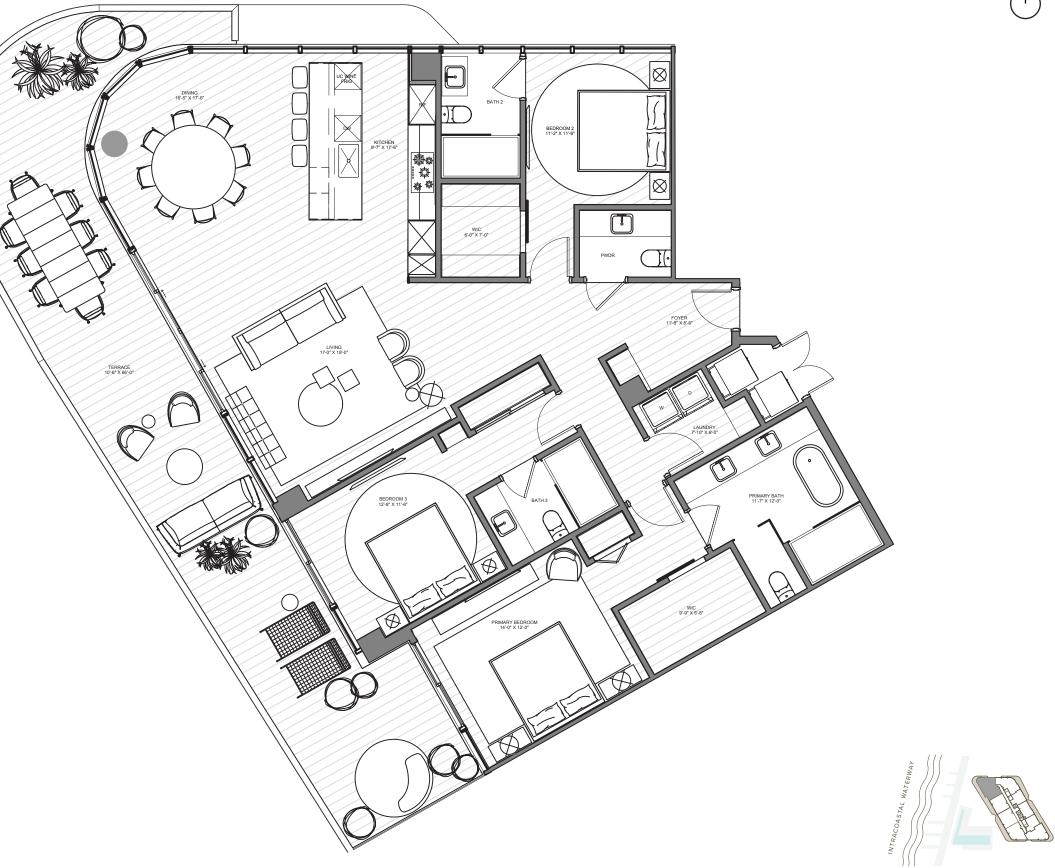

## THE MARINA TOWER

MA-01 | LEVELS 04 - 12

3 Bedrooms | 3.5 Bathrooms INTERIOR: 2,080 SF | 193.2 SM EXTERIOR: 724 SF | 67.3 SM TOTAL: 2,804 SF | 260.5 SM

INS OF THE DEVELOPER. FOR CORRECT REPRESENTATIONS, MAKE REFERENCE TO THE DOCUMENTS THAT ARE REQUIRED BY SECTION 718.503, FLORIDA STATUTES, TO BE FURNISHED BY A DEVELOPED BY 1380 OCEAN ASSOCIATES, LLC. WHICH HAS THE RIGHT TO USE THE TRADEMARK NAMES AND LOGOS OF FORTUNE INTERNATIONAL GROUP AND OAK CAPITAL AII ( ੰ izes and floorplan measurements are approximate and may vary per unit. Floorplans and unit features are preliminary and proposed only. Developer reserves the right to modify, revise, change or withdraw any or all of same in its sole and absolute discretion and without prior notice. Depictions of furnishings, finishes, appliances, counters, soffits, floor coverings and other matters of detail, including, without. limitation, items of finish and decoration are conceptual only and are not necessarily included in each Unit. Consult your Agreement and the Prospectus for items included with your Unit. The renderings contained herein are an artist impression, conceptual interpretation, proposed only and merely intended as illustration. No ouarantee is made that the described features. services amenities or facilities will be available or built. Developer reserves the right to make any modifications, revisions or withdrawals in its sole discretion and without orior notice. All improvements. design and construction are subject to first obtaining permits and approvals for same by the relevant authorities.