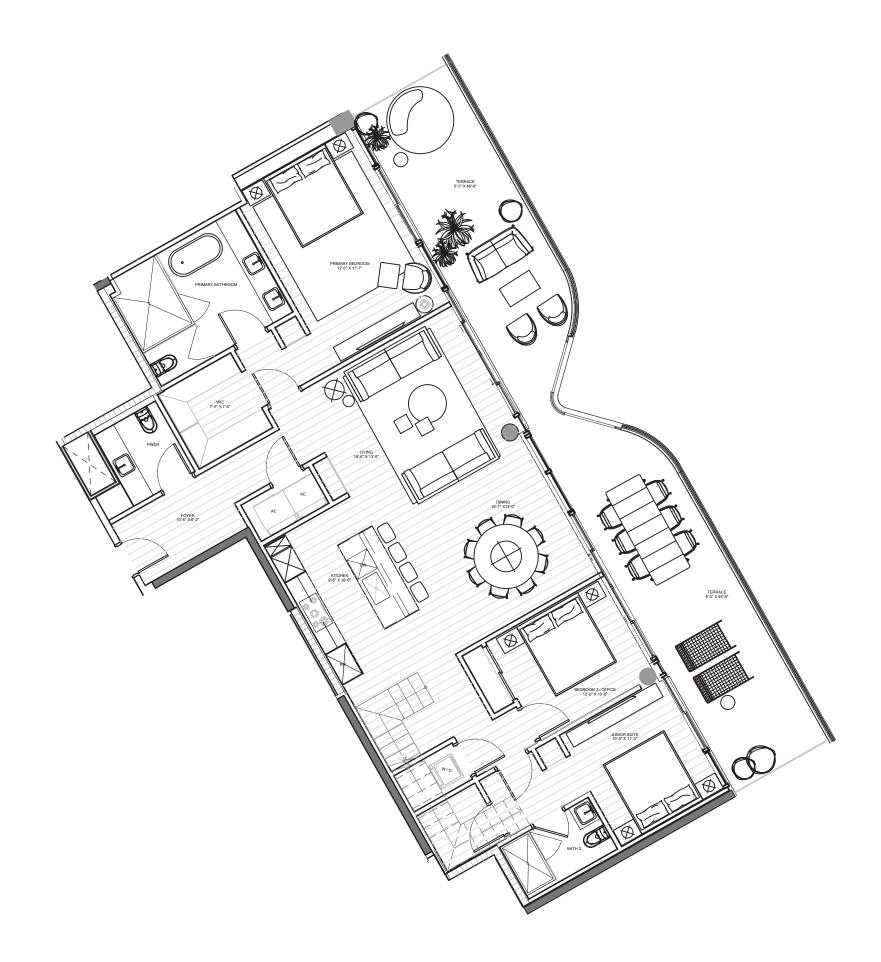

POMPANO BEACH

## THE MARINA TOWER

PH 1404 | LEVEL 1 | FLOOR 14

3 Bedrooms | 3 Bathrooms INTERIOR: 2,240 SF | 208.1 SM EXTERIOR: 2,199 SF | 204.3 SM TOTAL: 4,439 SF | 412.4 SM

The Ritz-Carlton Residences, Pompano Beach are not owned, developed or sold by The Ritz-Carlton Hotel Company, L.L.C., or its affiliates ("Ritz-Carlton marks under a license from Ritz-Carlton, which has not confirmed the accuracy of any of the statements or representations made he