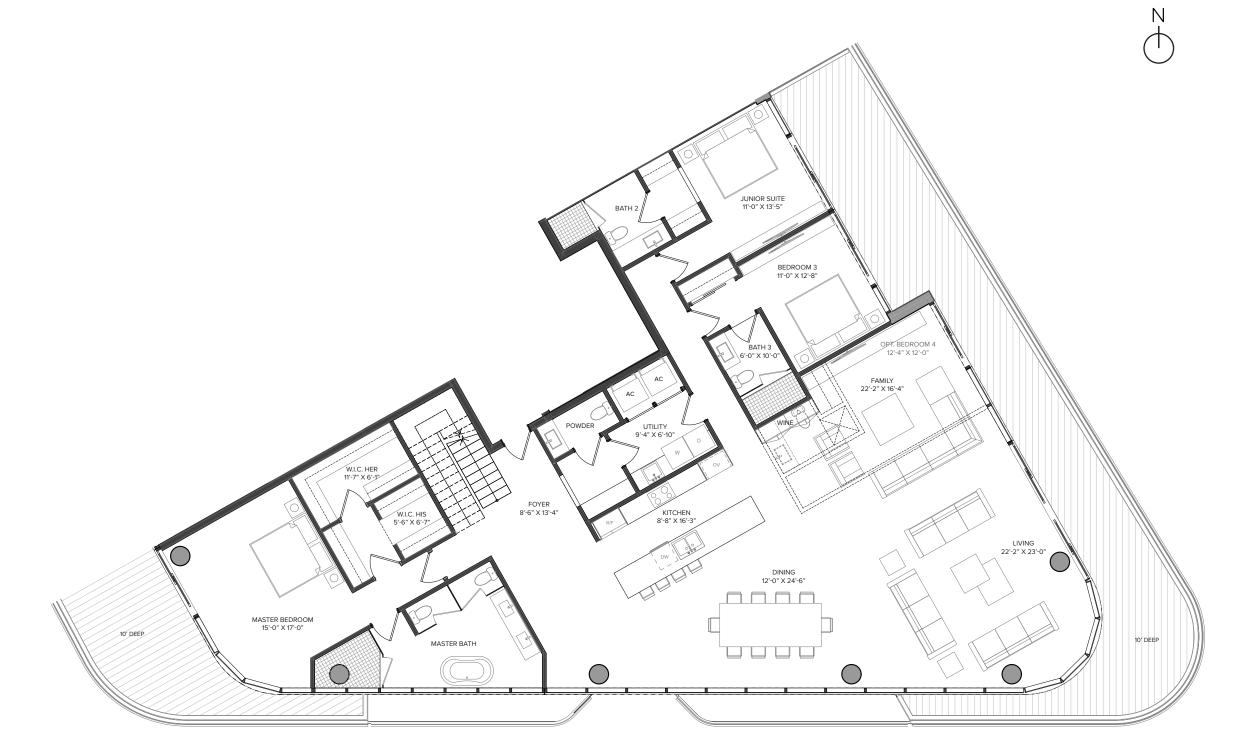

## THE MARINA TOWER

PH 1403 | LEVEL 1 | FLOOR 14

3 Bedrooms | 3.5 Bathrooms INTERIOR: 3,665 SF | 340.5 SM EXTERIOR: 3,907 SF | 363 SM TOTAL: 7,572 SF | 703.5 SM

The Ritz-Carlton Residences, Pompano Beach are not owned, developed or sold by The Ritz-Carlton Hotel Company, L.L.C., or its affiliates ("Ritz-Carlton marks under a license from Ritz-Carlton, which has not confirmed the accuracy of any of the statements or representations made here