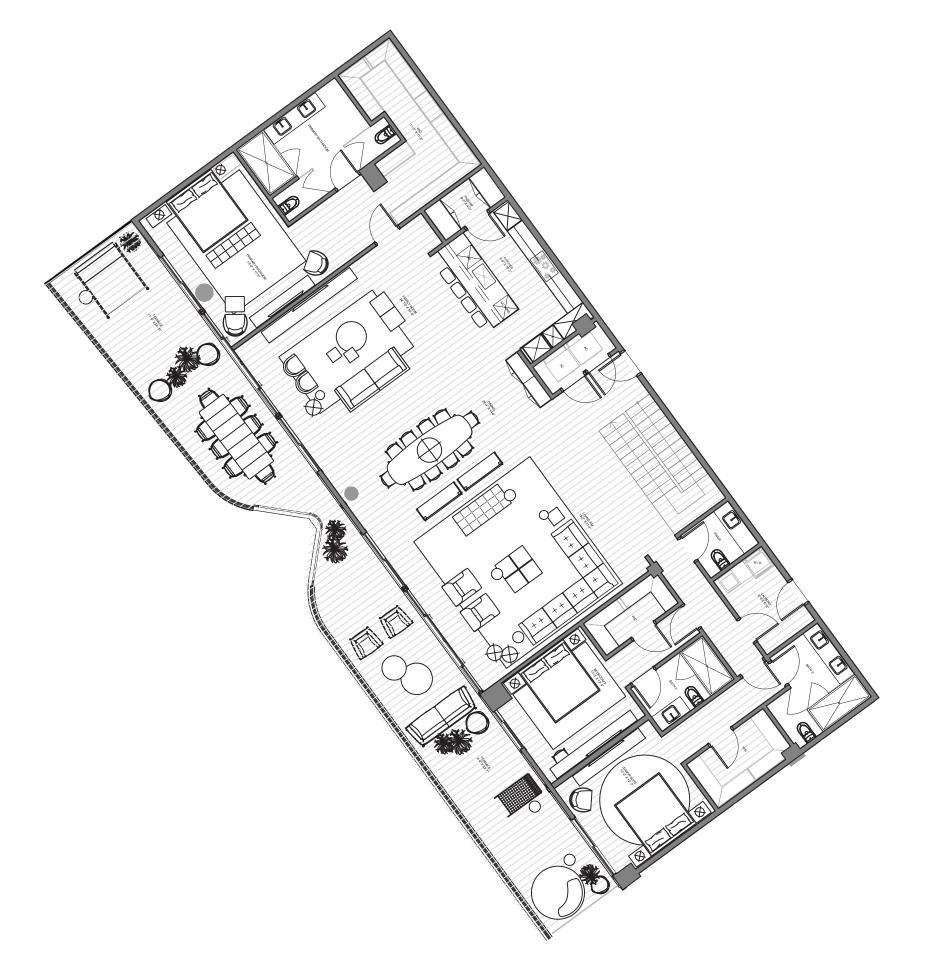

## THE MARINA TOWER

PH 1402 | LEVEL 1 | FLOOR 14

3 Bedrooms | 3.5 Bathrooms | Family Room INTERIOR: 3,583 SF | 332.9 SM EXTERIOR: 3,696 SF | 343.4 SM TOTAL: 7,279 SF | 676.2 SM