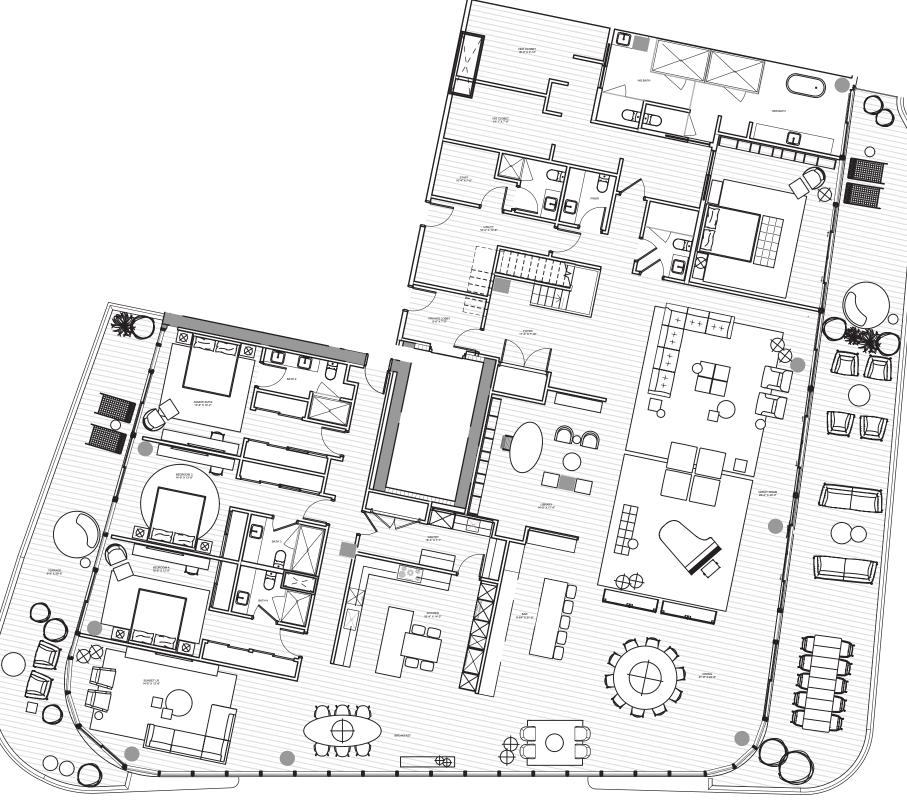

## THE BEACH TOWER

PH 3101 | LEVEL 1 | FLOOR 31

4 Bedrooms | 5.5 Bathrooms | Staff Quarters INTERIOR: 7,193 SF | 668.3 SM EXTERIOR: 6,101 SF | 566.8 SM TOTAL: 13,294 SF | 1235.1 SM

The Ritz-Carlton Residences, Pompano Beach are not owned, developed or sold by The Ritz-Carlton Hotel Company, L.L.C., or its affiliates ("Ritz-Carlton marks under a license from Ritz-Carlton, which has not confirmed the accuracy of any of the statements or representations made he