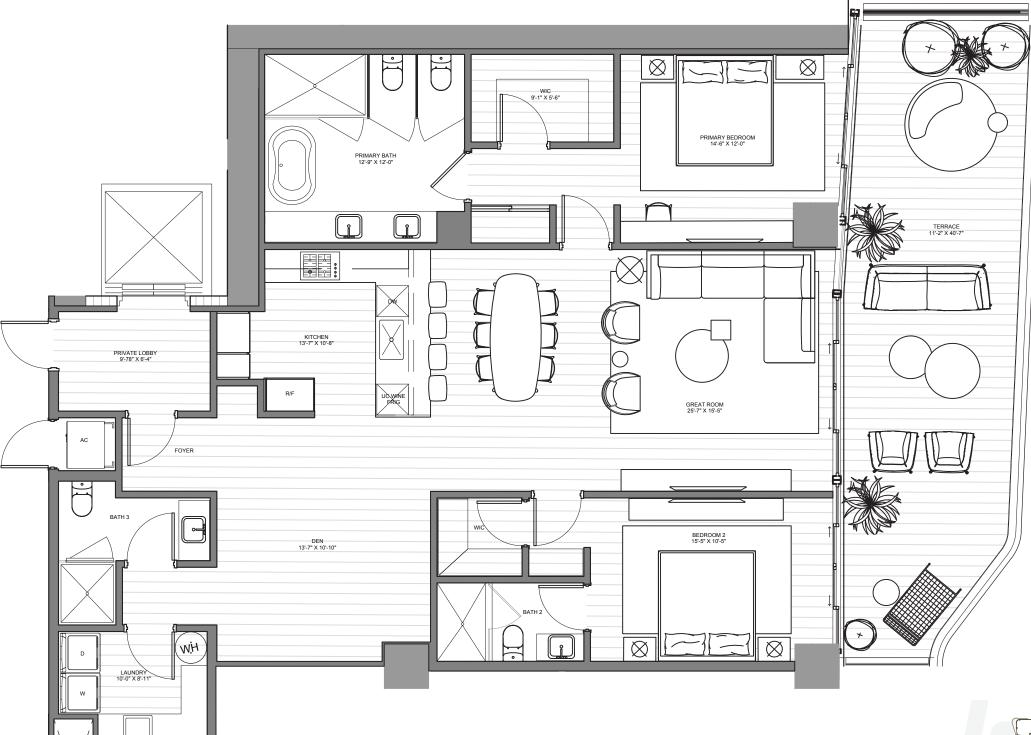

## THE BEACH TOWER

UNIT 03 | LEVELS 04 - 24 2 Bedrooms | 3 Bathrooms | Den INTERIOR: 1,928 SF | 179.1 SM EXTERIOR: 429 SF | 39.9 SM TOTAL: 2,357 SF | 219 SM