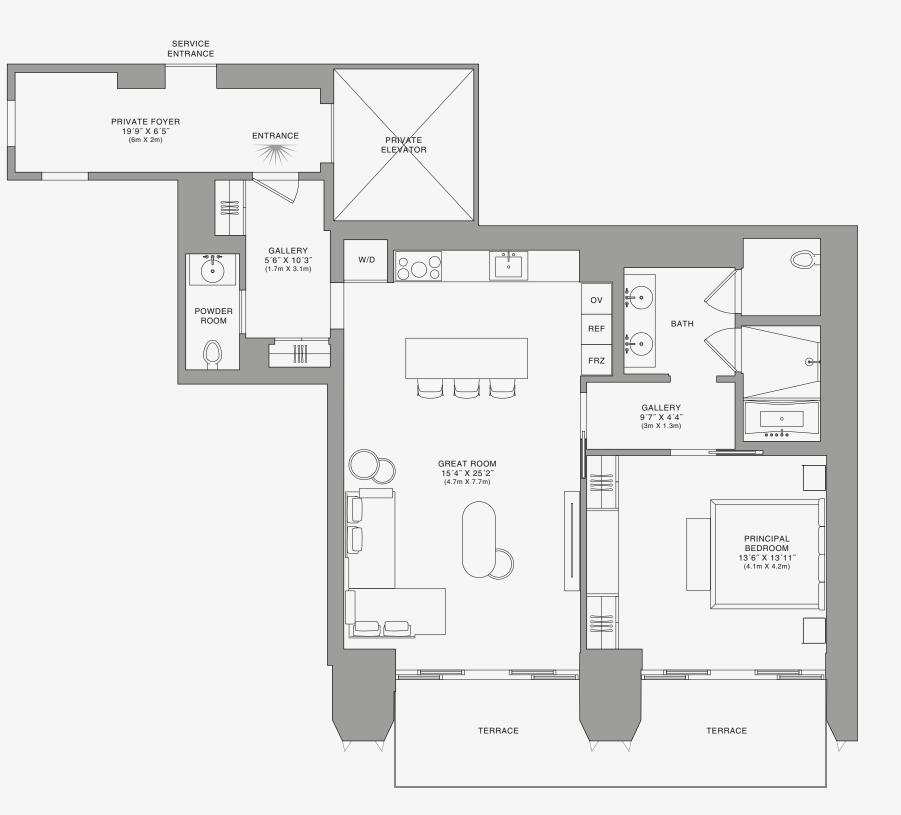

## **RESIDENCE F**

FLOOR 25

ROOMS

Bedroom Bathroom Powder Room

#### SQUARE FOOTAGES (SQUARE METERS)

Indoor: 1,144 SQF (106 SM) Outdoor: 192 SQF (18 SM) Total: 1,336 SQF (124 SM)

#### FEATURES

Furniture by Dolce&Gabbana 11' Ceiling Height Terrace Views: South East

Stated dimensions are measured to the exterior boundaries of the exterior walls and the centerline of interior demising walls and in fact vary from the dimensions that would be determined by using the description and definition of the "Unit" set forth in the Declaration (which generally only includes the interior airspace between the perimeter walls and excludes interior airspace between the that measurements of rooms set forth on this floor plana are generally taken at the greatest points of each given room (as if the room were a perfect rectangle), without regard for any cutouts. Accordingly, the area of the actual room will typically be smaller than the product obtained by multiplying the stated length times width. All dimensions are approximate and may vary with actual construction, and all floor plans are subject to change. The Condominium is not owned, developeed or sold by Dolce & Gabbana S.r.l or any of its affiliates (the "Brand"). Developer uses Dolce & Gabbana marks pursuant to a license agreement with the Brand, terminable according to its terms. The Brand assumes no responsibility or liability in connection with the project, and m respect