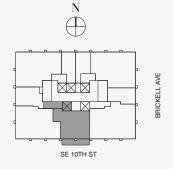

## **RESIDENCE F**

FLOOR 25

ROOMS

Bedroom Bathroom Powder Room

#### SQUARE FOOTAGES (SQUARE METERS)

Indoor: 1,144 SQF (106 SM) Outdoor: 192 SQF (18 SM) Total: 1,336 SQF (124 SM)