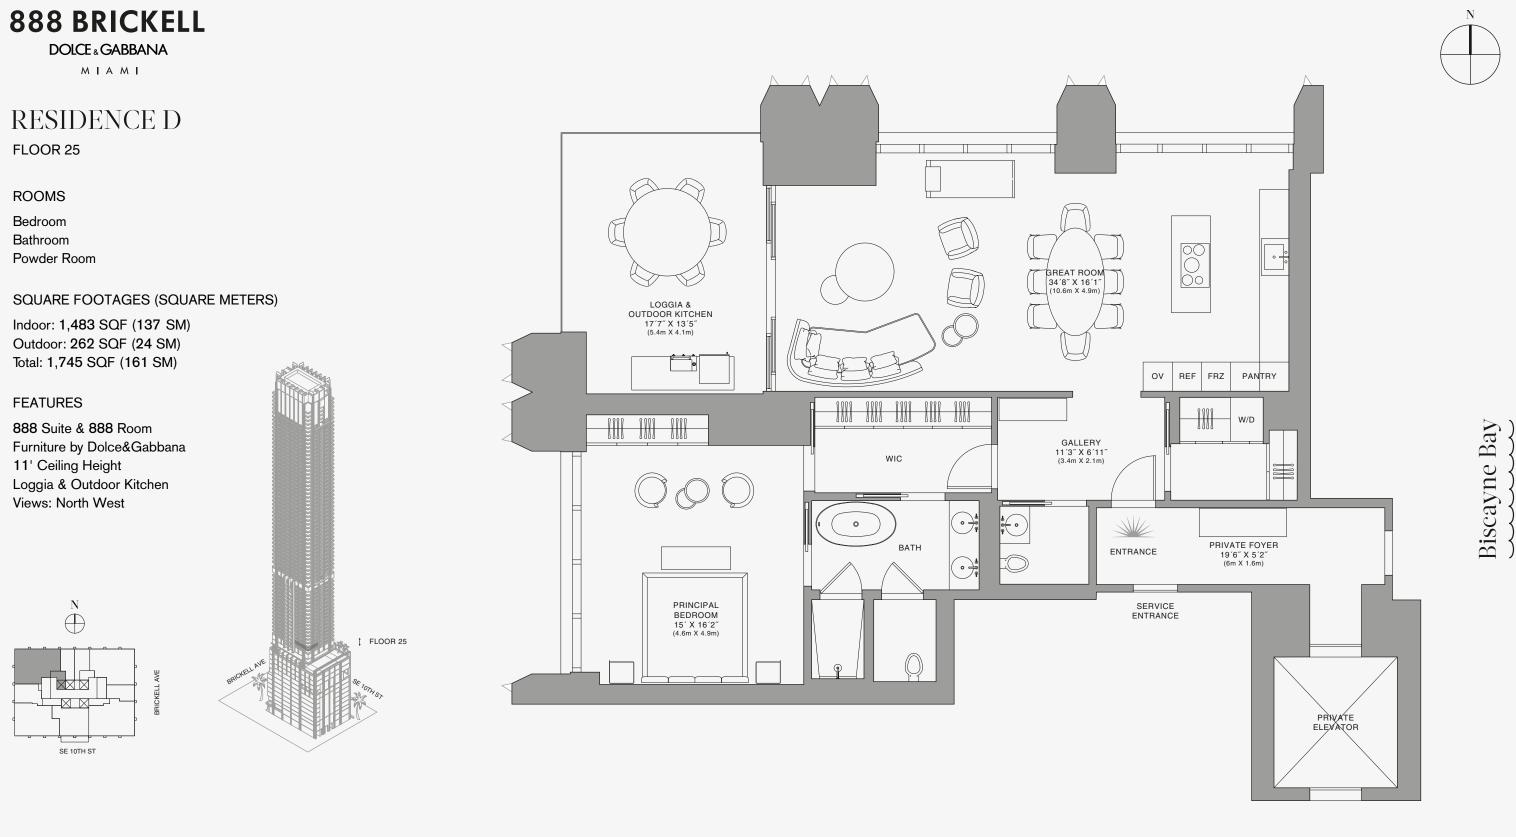

888 Residence

Stated dimensions are measured to the exterior boundaries of the exterior walls and the centerline of interior demising walls and in fact vary from the dimensions that would be determined by using the description and definition of the "Unit" set forth in the Declaration (which generally only includes the interior airspace between the perimeter walls and excludes interior structural components). For your reference, the area of the Unit, determined in accordance with those defined unit boundaries, is set forth on Exhibit "3" to the Declaration of Condominium. Note that measurements of rooms set forth on this floor plan are generally taken at the greatest points of each given room (as if the room were a perfect rectangle), without regard for any cutoust. Accordingly, the area of the actual room will typically be smaller than the product obtained by multiplying the stated length times width. All dimensions are approximate and may vary with actual construction, and all floor plans and development plans are subject to change. The condominium is not owned, developed or sold by Dolce & Gabbana Sr.I or any of its affiliates (the "Brand"). Developer uses Dolce & Gabbana marks pursuant to a license agreement with the Brand, terminable according to its terms. The Brand assumes no responsibility or liability in connection with the project, and makes no representation or warranty in thereof.