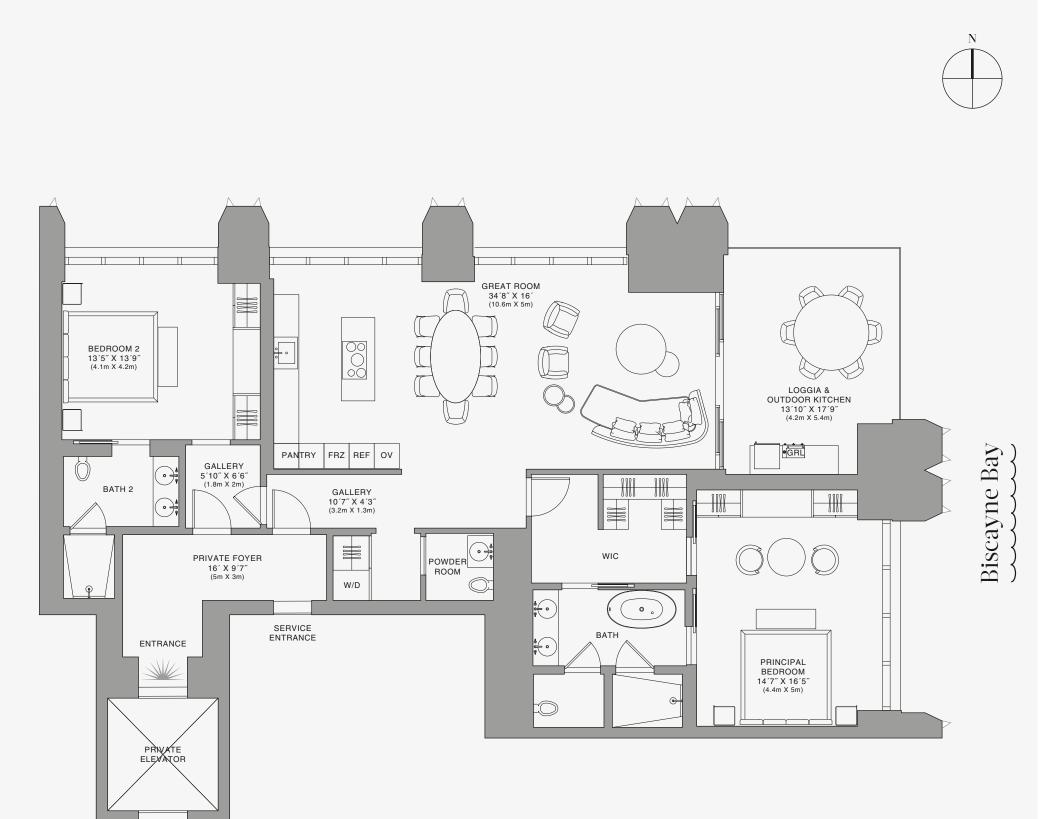

### ROOMS

2 Bedrooms 2 Bathrooms Powder Room

## SQUARE FOOTAGES (SQUARE METERS)

Indoor: 2,173 SQF (201 SM) Outdoor: 262 SQF (24 SM) Total: 2,435 SQF (225 SM)

#### FEATURES

888 Suite & 888 Room Furniture by Dolce&Gabbana 11' Ceiling Height Loggia & Outdoor Kitchen Views: North East

Stated dimensions are measured to the exterior boundaries of the exterior walls and the centerline of interior demising walls and in fact vary from the dimensions that would be determined by using the description and definition of the "Unit" set forth in the Declaration (which generally only includes the interior airspace between the perimeter walls and excludes interior airspace between the that measurements of rooms set forth on this floor plana are generally taken at the greatest points of each given room (as if the room were a perfect rectangle), without regard for any cutouts. Accordingly, the area of the actual room will typically be smaller than the product obtained by multiplying the stated length times width. All dimensions are approximate and may vary with actual construction, and all floor plans are subject to change. The Condominium is not owned, developeed or sold by Dolce & Gabbana S.r.I or any of its affiliates (the "Brand"). Developer uses Dolce & Gabbana marks pursuant to a license agreement with the Brand, terminable according to its terms. The Brand assumes no responsibility or liability in connection with the project, and m respect

#### FEATURES

888 Suite & 888 Room Furniture by Dolce&Gabbana 11' Ceiling Height Loggia & Outdoor Kitchen Views: North East

Stated dimensions are measured to the exterior boundaries of the exterior walls and the centerline of interior demising walls and in fact vary from the dimensions that would be determined by using the description and definition of the "Unit" set forth in the Declaration (which generally only includes the interior airspace between the perimeter walls and excludes interior structural components). For your reference, the area of the Unit, determined in accordance with those defined unit boundaries, is set forth on Exhibit "3" to the Declaration of Condominium. Note that measurements of rooms of torth on this floor plan are generally taken at the greatest points of each given room (as if the room were a perfect rectangle), without regard for any cutoux. Accordingly, the area of the actual room will typically be smaller than the product obtained by multiplying the stated length times width. All dimensions are approximate and may vary with actual construction, and all floor plans and development plans are subject to change. The condominium is not owned, developed or sold by Dolce & Gabbana S.r.I or any of its affiliates (the "Brand"). Developer uses Dolce & Gabbana marks pursuant to a license agreement with the Brand, terminable according to its terms. The Brand assumes no responsibility or liability in connection with the project, and makes no representation or warranty in thereof.

### FEATURES

888 Suite & 888 Room Furniture by Dolce&Gabbana 11' Ceiling Height Loggia & Outdoor Kitchen Views: North East

Stated dimensions are measured to the exterior boundaries of the exterior walls and the centerline of interior demising walls and in fact vary from the dimensions that would be determined by using the description and definition of the "Unit" set forth in the Declaration (which generally only includes the interior airspace between the perimeter walls and excludes interior structural components). For your reference, the area of the Unit, determined in accordance with those defined unit boundaries, is set forth on Exhibit "3" to the Declaration of Condominium. Note that measurements of rooms set forth on this floor plan are generally taken at the greatest points of each given room (as if the room were a perfect rectangle), without regard for any cutoust. Accordingly, the area of the actual room will typically be smaller than the product obtained by multiplying the stated length times width. All dimensions are approximate and may vary with actual construction, and all floor plans and development plans are subject to change. The condominium is not owned, developed or sold by Dolce & Gabbana Sr.I or any of its affiliates (the "Brand"). Developer uses Dolce & Gabbana marks pursuant to a license agreement with the Brand, terminable according to its terms. The Brand assumes no responsibility or liability in connection with the project, and makes no representation or warranty in thereof.