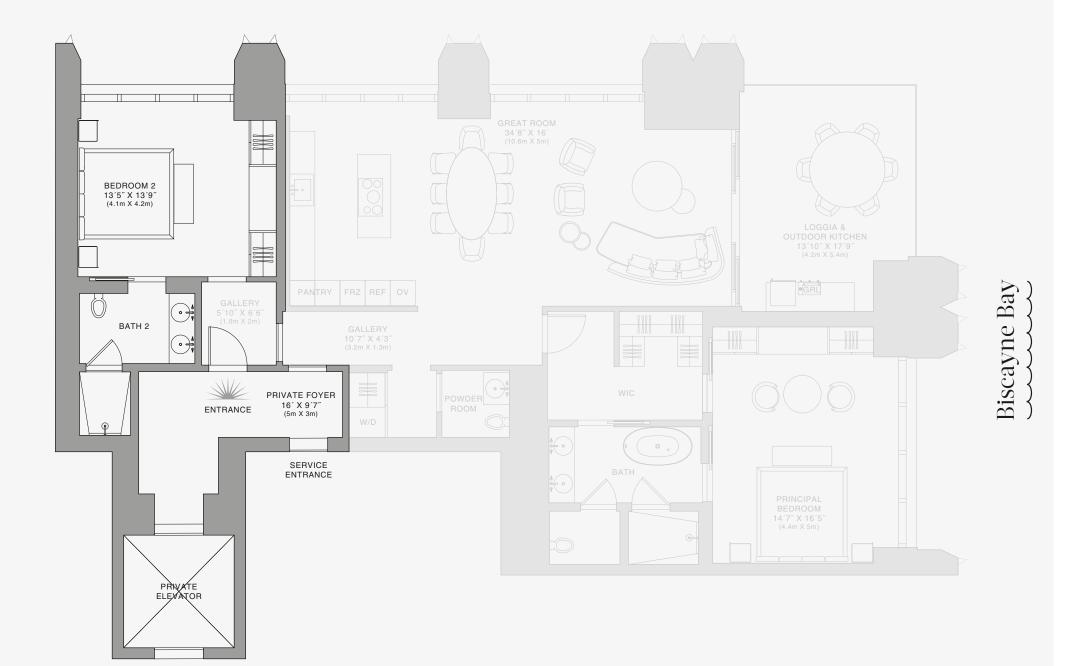

# **RESIDENCE B**

FLOOR 25

### ROOMS

2 Bedrooms 2 Bathrooms Powder Room

## SQUARE FOOTAGES (SQUARE METERS)

Indoor: 2,173 SQF (201 SM) Outdoor: 262 SQF (24 SM) Total: 2,435 SQF (225 SM)

#### FEATURES

888 Suite & 888 Room Furniture by Dolce&Gabbana 11' Ceiling Height Loggia & Outdoor Kitchen Views: North East

Stated dimensions are measured to the exterior boundaries of the exterior walls and the centerline of interior demising walls and in fact vary from the dimensions that would be determined by using the description and definition of the "Unit" set forth in the Declaration (which generally only includes the interior airspace between the perimeter walls and excludes interior airspace between the that measurements of rooms set forth on this floor plana are generally taken at the greatest points of each given room (as if the room were a perfect rectangle), without regard for any cutouts. Accordingly, the area of the actual room will typically be smaller than the product obtained by multiplying the stated length times width. All dimensions are approximate and may vary with actual construction, and all floor plans are subject to change. The Condominium is not owned, developeed or sold by Dolce & Gabbana S.r.I or any of its affiliates (the "Brand"). Developer uses Dolce & Gabbana marks pursuant to a license agreement with the Brand, terminable according to its terms. The Brand assumes no responsibility or liability in connection with the project, and m respect