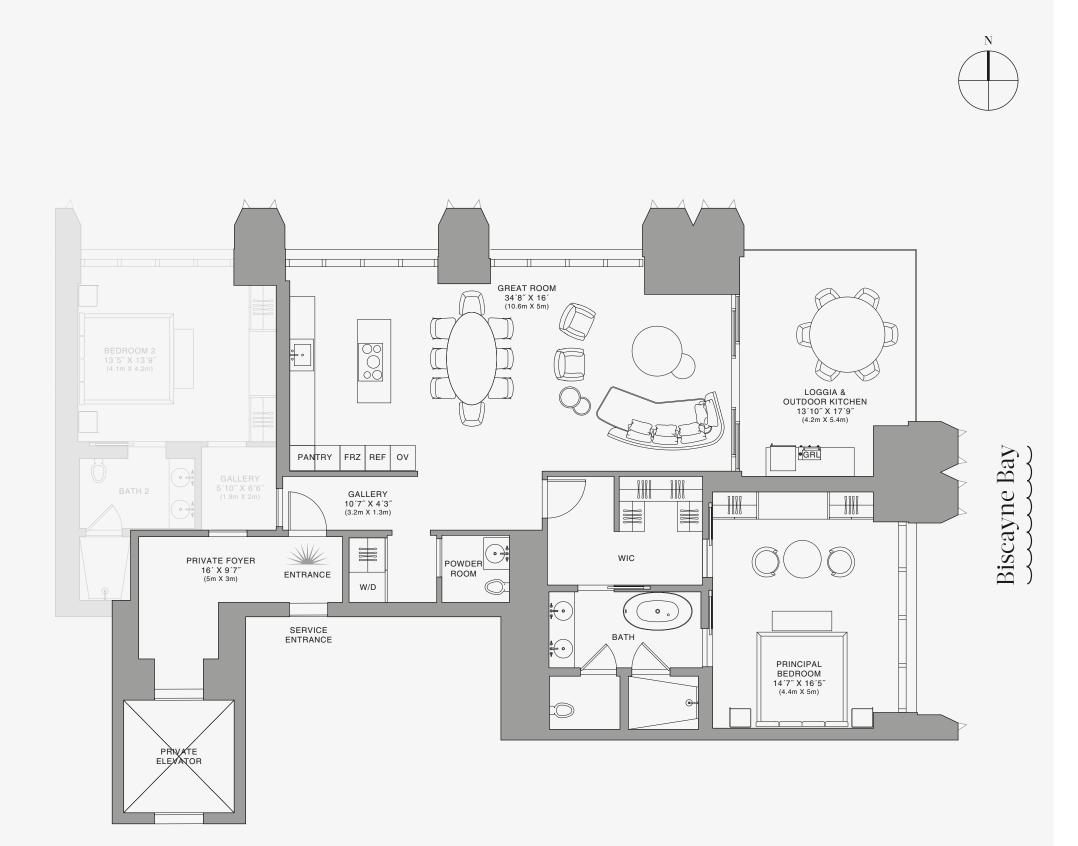

### ROOMS

2 Bedrooms 2 Bathrooms Powder Room

## SQUARE FOOTAGES (SQUARE METERS)

Indoor: 2,173 SQF (201 SM) Outdoor: 262 SQF (24 SM) Total: 2,435 SQF (225 SM)

#### FEATURES

888 Suite & 888 Room Furniture by Dolce&Gabbana 11' Ceiling Height Loggia & Outdoor Kitchen Views: North East

Stated dimensions are measured to the exterior boundaries of the exterior walls and the centerline of interior demising walls and in fact vary from the dimensions that would be determined by using the description and definition of the "Unit" set forth in the Declaration (which generally only includes the interior airspace between the perimeter walls and excludes interior airspace between the that measurements of rooms set forth on this floor plana are generally taken at the greatest points of each given room (as if the room were a perfect rectangle), without regard for any cutouts. Accordingly, the area of the actual room will typically be smaller than the product obtained by multiplying the stated length times width. All dimensions are approximate and may vary with actual construction, and all floor plans are subject to change. The Condominium is not owned, developeed or sold by Dolce & Gabbana S.r.I or any of its affiliates (the "Brand"). Developer uses Dolce & Gabbana marks pursuant to a license agreement with the Brand, terminable according to its terms. The Brand assumes no responsibility or liability in connection with the project, and m respect

#### FEATURES

888 Suite & 888 Room Furniture by Dolce&Gabbana 11' Ceiling Height Loggia & Outdoor Kitchen Views: North East

Stated dimensions are measured to the exterior boundaries of the exterior walls and the centerline of interior demising walls and in fact vary from the dimensions that would be determined by using the description and definition of the "Unit" set forth in the Declaration (which generally only includes the interior airspace between the perimeter walls and excludes interior structural components). For your reference, the area of the Unit, determined in accordance with those defined unit boundaries, is set forth on Exhibit "3" to the Declaration of Condominium. Note that measurements of rooms of torth on this floor plan are generally taken at the greatest points of each given room (as if the room were a perfect rectangle), without regard for any cutoux. Accordingly, the area of the actual room will typically be smaller than the product obtained by multiplying the stated length times width. All dimensions are approximate and may vary with actual construction, and all floor plans and development plans are subject to change. The condominium is not owned, developed or sold by Dolce & Gabbana S.r.I or any of its affiliates (the "Brand"). Developer uses Dolce & Gabbana marks pursuant to a license agreement with the Brand, terminable according to its terms. The Brand assumes no responsibility or liability in connection with the project, and makes no representation or warranty in thereof.

### FEATURES

888 Suite & 888 Room Furniture by Dolce&Gabbana 11' Ceiling Height Loggia & Outdoor Kitchen Views: North East

Stated dimensions are measured to the exterior boundaries of the exterior walls and the centerline of interior demising walls and in fact vary from the dimensions that would be determined by using the description and definition of the "Unit" set forth in the Declaration (which generally only includes the interior airspace between the perimeter walls and excludes interior structural components). For your reference, the area of the Unit, determined in accordance with those defined unit boundaries, is set forth on Exhibit "3" to the Declaration of Condominium. Note that measurements of rooms set forth on this floor plan are generally taken at the greatest points of each given room (as if the room were a perfect rectangle), without regard for any cutoust. Accordingly, the area of the actual room will typically be smaller than the product obtained by multiplying the stated length times width. All dimensions are approximate and may vary with actual construction, and all floor plans and development plans are subject to change. The condominium is not owned, developed or sold by Dolce & Gabbana Sr.I or any of its affiliates (the "Brand"). Developer uses Dolce & Gabbana marks pursuant to a license agreement with the Brand, terminable according to its terms. The Brand assumes no responsibility or liability in connection with the project, and makes no representation or warranty in thereof.