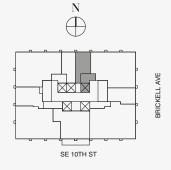

floor plans and development plans are subject to change. The condominium is not owned, developed or sold by Dolce & Gabbana S.r.I or any of its affiliates (the "Brand"). Developer uses Dolce & Gabbana marks pursuant to a license agreement with the Brand, terminable according to its terms. The Brand assumes no responsibility or liability in connection with the project, and makes no representation or warranty in thereof.

888 Suite

12 5 10

# 888 BRICKELL

DOLCE & GABBANA

MIAMI

# **RESIDENCE B**

FLOOR 25

### ROOMS

2 Bedrooms 2 Bathrooms Powder Room

## SQUARE FOOTAGES (SQUARE METERS)

Indoor: 2,173 SQF (201 SM) Outdoor: 262 SQF (24 SM) Total: 2,435 SQF (225 SM)

### FEATURES

888 Suite & 888 Room Furniture by Dolce&Gabbana 11' Ceiling Height Loggia & Outdoor Kitchen Views: North East







Stated dimensions are measured to the exterior boundaries of the exterior walls and the centerline of interior demising walls and in fact vary from the dimensions that would be determined by using the description and definition of the "Unit" set forth in the Declaration (which generally only includes the interior airspace between the perimeter walls and excludes interior structural components). For your reference, the area of the Unit, determined in accordance with those defined unit boundaries, is set forth on Exhibit "3" to the Declaration of Condominium. Note that measurements of rooms set forth on this floor plan are generally taken at the greatest points of each given room (as if the room were a perfect rectangle), without regard for any cutoust. Accordingly, the area of the act