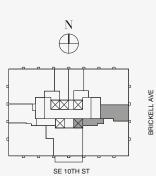

# RESIDENCE A

FLOOR 25

#### ROOMS

2 Bedrooms

2 Bathrooms

Powder Room

Study

## SQUARE FOOTAGES (SQUARE METERS)

Indoor: 2,528 SQF (235 SM) Outdoor: 261 SQF (24 SM) Total: 2,789 SQF (259 SM)

#### **FEATURES**

888 Suite & 888 Room Furniture by Dolce&Gabbana 11' Ceiling Height

Loggia & Outdoor Kitchen Views: South East

SE 10TH ST

Stated dimensions are measured to the exterior boundaries of the exterior walls and the centerline of interior demising walls and in fact vary from the dimensions that would be determined by using the description and definition of the "Unit' set forth in the Declaration (which generally only includes the interior airspace between the perimeter walls and excludes interior structural components). For your reference, the area of the Unit, determined in accordance with those defined unit boundaries, is set forth on Exhibit' 37 to the Declaration of Condominium. Note that measurements of rooms set forth on his floor plan are generally taken at the greatest points of each given room (as if the room were a perfect rectangle), without regard for any cutouts. Accordingly, the area of the actual room will typically be smaller than the product obtained by multiplying the stated length times width. All dimensions are approximate and may vary with actual construction, and all floor plans and development plans are subject to change. The Condominium is not owned, developed or sold by Dolce & Gabbana S.r.I or any of its affiliates (the "Brand"). Developer uses Dolce & Gabbana marks pursuant to a license agreement with the Brand, terminable according to its terms. The Brand assumes no responsibility or liability in connection with the project, and makes no representation or warranty in respect