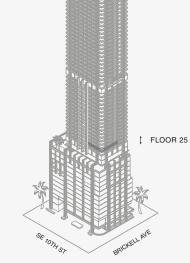

# 888 BRICKELL

#### DOLCE & GABBANA

MIAMI

# RESIDENCE A

FLOOR 25

#### ROOMS

2 Bedrooms

2 Bathrooms

Powder Room

Study

## SQUARE FOOTAGES (SQUARE METERS)

Indoor: 2,528 SQF (235 SM) Outdoor: 261 SQF (24 SM) Total: 2,789 SQF (259 SM)

#### **FEATURES**

888 Suite & 888 Room Furniture by Dolce&Gabbana 11' Ceiling Height

Loggia & Outdoor Kitchen

Views: South East





Stated dimensions are measured to the exterior boundaries of the exterior walls and the centerline of interior demising walls and in fact vary from the dimensions that would be determined by using the description and definition of the "Unit' set forth in the Declaration (which generally only includes the interior airspace between the perimeter walls and excludes interior structural components). For your reference, the area of the Unit, determined in accordance with those defined unit boundaries, is set forth on Exhibit' 37 to the Declaration of Condominium. Note that measurements of rooms set forth on his floor plan are generally taken at the greatest points of each given room (as if the room were a perfect rectangle), without regard for any cutouts. Accordingly, the area of the actual r