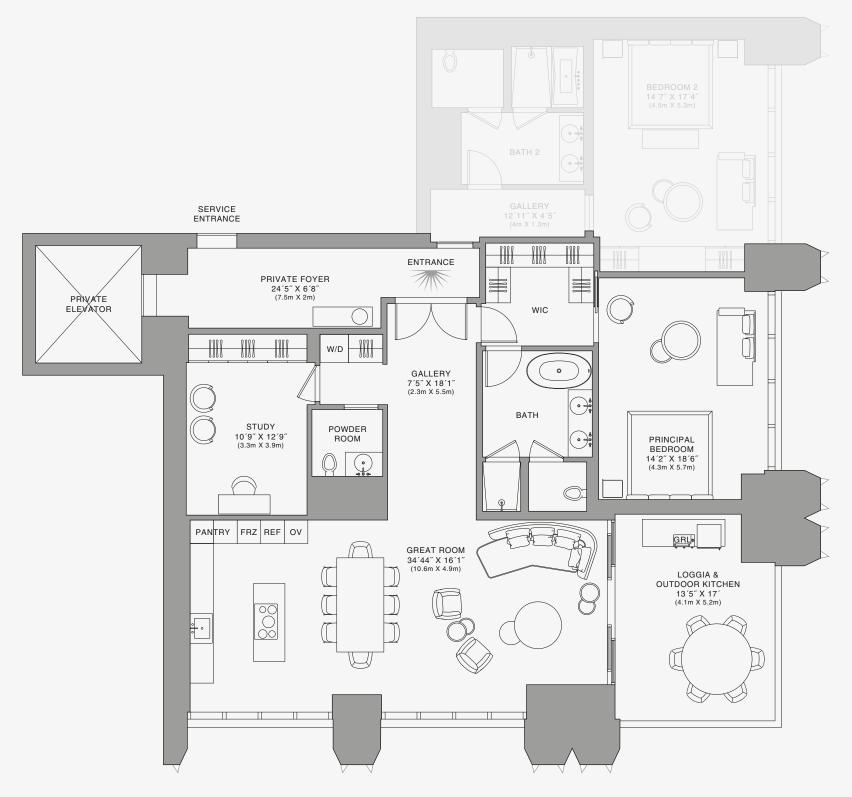

#### ROOMS

2 Bedrooms

2 Bathrooms

Powder Room

Study

## SQUARE FOOTAGES (SQUARE METERS)

Indoor: 2,528 SQF (235 SM) Outdoor: 261 SQF (24 SM) Total: 2,789 SQF (259 SM)

#### **FEATURES**

888 Suite & 888 Room Furniture by Dolce&Gabbana 11' Ceiling Height

Loggia & Outdoor Kitchen

Views: South East

Stated dimensions are measured to the exterior boundaries of the exterior walls and the centerline of interior demising walls and in fact vary from the dimensions that would be determined by using the description and definition of the "Unit' set forth in the Declaration (which generally only includes the interior airspace between the perimeter walls and excludes interior structural components). For your reference, the area of the Unit, determined in accordance with those defined unit boundaries, is set forth on Exhibit' 37 to the Declaration of Condominium. Note that measurements of rooms set forth on his floor plan are generally taken at the greatest points of each given room (as if the room were a perfect rectangle), without regard for any cutouts. Accordingly, the area of the actual room will typically be smaller than the product obtained by multiplying the stated length times width. All dimensions are approximate and may vary with actual construction, and all floor plans and development plans are subject to change. The Condominium is not owned, developed or sold by Dolce & Gabbana S.r.I or any of its affiliates (the "Brand"). Developer uses Dolce & Gabbana marks pursuant to a license agreement with the Brand, terminable according to its terms. The Brand assumes no responsibility or liability in connection with the project, and makes no representation or warranty in respect