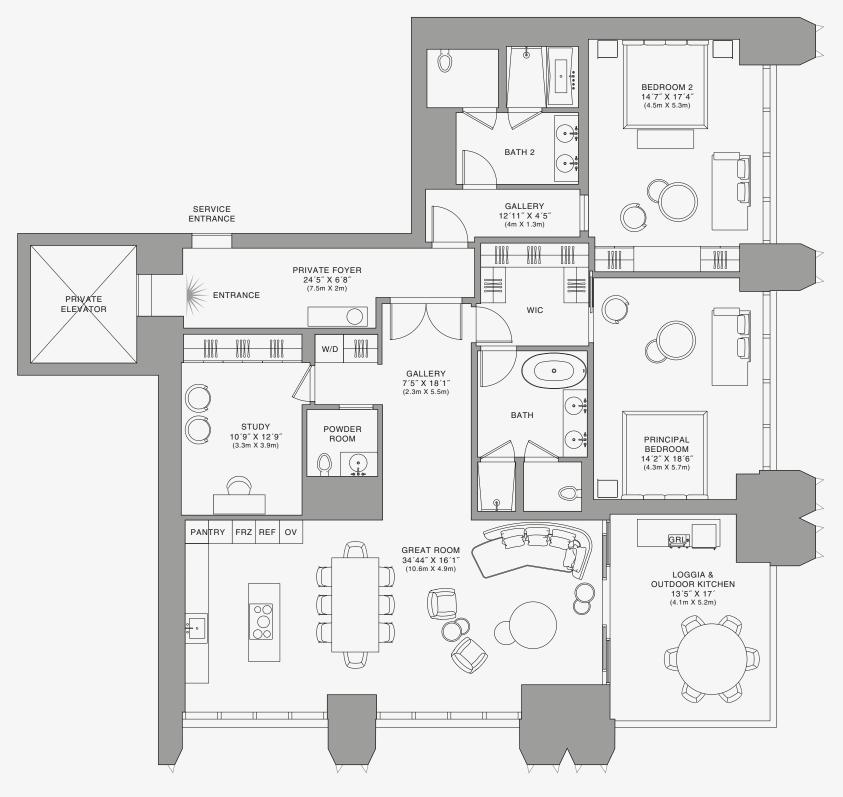

#### ROOMS

2 Bedrooms

2 Bathrooms

Powder Room

Study

## SQUARE FOOTAGES (SQUARE METERS)

Indoor: 2,528 SQF (235 SM) Outdoor: 261 SQF (24 SM) Total: 2,789 SQF (259 SM)

#### **FEATURES**

888 Suite & 888 Room Furniture by Dolce&Gabbana 11' Ceiling Height

Loggia & Outdoor Kitchen

Views: South East

Stated dimensions are measured to the exterior boundaries of the exterior walls and the centerline of interior demising walls and in fact vary from the dimensions that would be determined by using the description and definition of the "Unit' set forth in the Declaration (which generally only includes the interior airspace between the perimeter walls and excludes interior structural components). For your reference, the area of the Unit, determined in accordance with those defined unit boundaries, is set forth on Exhibit' 37 to the Declaration of Condominium. Note that measurements of rooms set forth on his floor plan are generally taken at the greatest points of each given room (as if the room were a perfect rectangle), without regard for any cutouts. Accordingly, the area of the actual room will typically be smaller than the product obtained by multiplying the stated length times width. All dimensions are approximate and may vary with actual construction, and all floor plans and development plans are subject to change. The Condominium is not owned, developed or sold by Dolce & Gabbana S.r.I or any of its affiliates (the "Brand"). Developer uses Dolce & Gabbana marks pursuant to a license agreement with the Brand, terminable according to its terms. The Brand assumes no responsibility or liability in connection with the project, and makes no representation or warranty in respect

#### **FEATURES**

888 Suite & 888 Room Furniture by Dolce&Gabbana 11' Ceiling Height

Loggia & Outdoor Kitchen Views: South East

SE 10TH ST

Stated dimensions are measured to the exterior boundaries of the exterior walls and the centerline of interior demising walls and in fact vary from the dimensions that would be determined by using the description and definition of the "Unit' set forth in the Declaration (which generally only includes the interior airspace between the perimeter walls and excludes interior structural components). For your reference, the area of the Unit, determined in accordance with those defined unit boundaries, is set forth on Exhibit' 37 to the Declaration of Condominium. Note that measurements of rooms set forth on his floor plan are generally taken at the greatest points of each given room (as if the room were a perfect rectangle), without regard for any cutouts. Accordingly, the area of the actual room will typically be smaller than the product obtained by multiplying the stated length times width. All dimensions are approximate and may vary with actual construction, and all floor plans and development plans are subject to change. The Condominium is not owned, developed or sold by Dolce & Gabbana S.r.I or any of its affiliates (the "Brand"). Developer uses Dolce & Gabbana marks pursuant to a license agreement with the Brand, terminable according to its terms. The Brand assumes no responsibility or liability in connection with the project, and makes no representation or warranty in respect