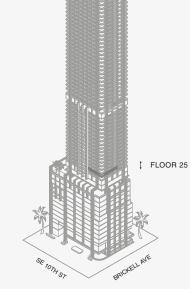

ns are subject to change. The Condominium is not owned, developed or sold by Dolce & Gabbana S.r.I or any of its affiliates (the "Brand"). Developer uses Dolce & Gabbana marks pursuant to a license agreement with the Brand, terminable according to its terms. The Brand assumes no responsibility or liability in connection with the project, and makes no representation or warranty in respect



Biscayne Bay



888 Suite

12 5

# 888 BRICKELL

## DOLCE & GABBANA

MIAMI

# RESIDENCE A

FLOOR 25

#### ROOMS

2 Bedrooms

2 Bathrooms

Powder Room

Study

## SQUARE FOOTAGES (SQUARE METERS)

Indoor: 2,528 SQF (235 SM) Outdoor: 261 SQF (24 SM) Total: 2,789 SQF (259 SM)

### **FEATURES**

888 Suite & 888 Room Furniture by Dolce&Gabbana 11' Ceiling Height

Loggia & Outdoor Kitchen

Views: South East









Biscayne Bay



888 Room

12 5