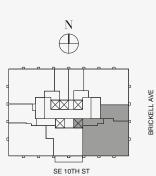

Biscayne Bay

888 Residence

12 5

#### **FEATURES**

888 Suite & 888 Room Furniture by Dolce&Gabbana 11' Ceiling Height

Loggia & Outdoor Kitchen Views: South East

SE 10TH ST

Stated dimensions are measured to the exterior boundaries of the exterior walls and the centerline of interior demising walls and in fact vary from the dimensions that would be determined by using the description and definition of the "Unit' set forth in the Declaration (which generally only includes the interior airspace between the perimeter walls and excludes interior structural components). For your reference, the area of the Unit, determined in accordance with those defined unit boundaries, is set forth on Exhibit' 37 to the Declaration of Condominium. Note that measurements of rooms set forth on his floor plan are generally taken at the greatest points of each given room (as if the room were a perfect rectangle), without regard for any cutouts. Accordingly, the area of the actual room will typically be smaller than the product obtained by multiplying the stated length times width. All dimensions are approximate and may vary with actual construction, and all floor plans and development plans are subject to change. The Condominium is not owned, developed or sold by Dolce & Gabbana S.r.I or any of its affiliates (the "Brand"). Developer uses Dolce & Gabbana marks pursuant to a license agreement with the Brand, terminable according to its terms. The Brand assumes no responsibility or liability in connection with the project, and makes no representation or warranty in respect

Biscayne Bay

888 Suite

12 5