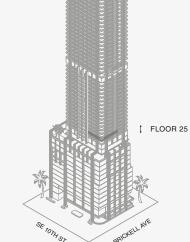

# RESIDENCE A

FLOOR 25

#### **FEATURES**

888 Suite & 888 Room Furniture by Dolce&Gabbana 11' Ceiling Height

Loggia & Outdoor Kitchen Views: South East

SE 10TH ST

Stated dimensions are measured to the exterior boundaries of the exterior walls and the centerline of interior demising walls and in fact vary from the dimensions that would be determined by using the description and definition of the "Unit' set forth in the Declaration (which generally only includes the interior airspace between the perimeter walls and excludes interior structural components). For your reference, the area of the Unit, determined in accordance with those defined unit boundaries, is set forth on Exhibit' 37 to the Declaration of Condominium. Note that measurements of rooms set forth on his floor plan are generally taken at the greatest points of each given room (as if the room were a perfect rectangle), without regard for any cutouts. Accordingly, the area of the actual room will typically be smaller than the product obtained by multiplying the stated length times width. All dimensions are approximate and may vary with actual construction, and all floor plans and development plans are subject to change. The Condominium is not owned, developed or sold by Dolce & Gabbana S.r.I or any of its affiliates (the "Brand"). Developer uses Dolce & Gabbana marks pursuant to a license agreement with the Brand, terminable according to its terms. The Brand assumes no responsibility or liability in connection with the project, and makes no representation or warranty in respect