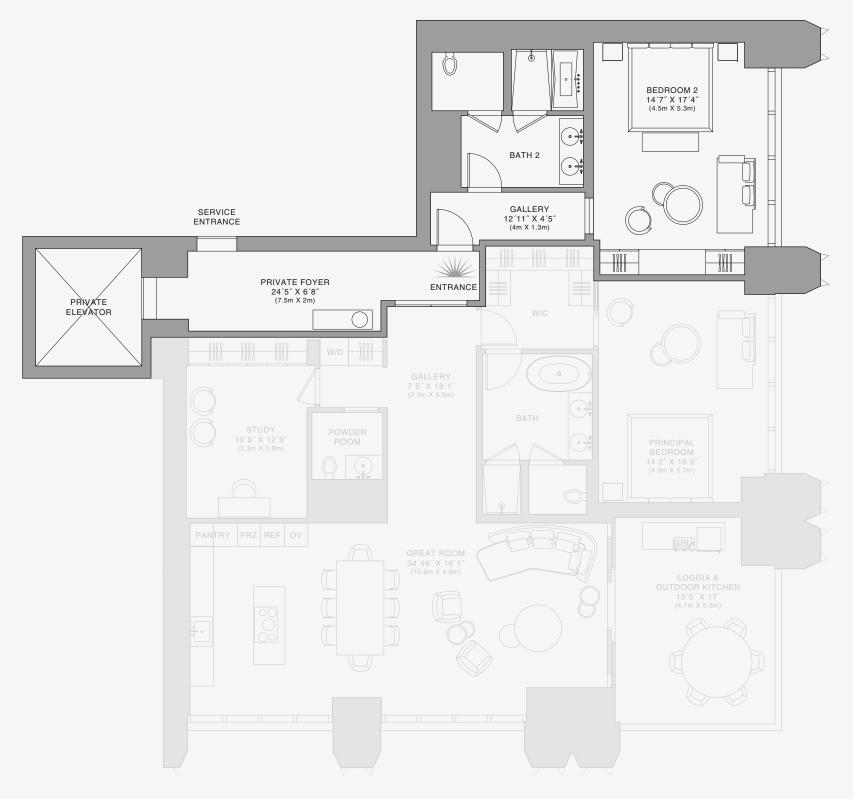

# 888 BRICKELL

#### DOLCE & GABBANA

MIAMI

# RESIDENCE A

FLOOR 25

#### ROOMS

2 Bedrooms

2 Bathrooms

Powder Room

Study

## SQUARE FOOTAGES (SQUARE METERS)

Indoor: 2,528 SQF (235 SM) Outdoor: 261 SQF (24 SM) Total: 2,789 SQF (259 SM)

#### **FEATURES**

888 Suite & 888 Room Furniture by Dolce&Gabbana 11' Ceiling Height

Loggia & Outdoor Kitchen

Views: South East

Stated dimensions are measured to the exterior boundaries of the exterior walls and the centerline of interior demising walls and in fact vary from the dimensions that would be determined by using the description and definition of the "Unit' set forth in the Declaration (which generally only includes the interior airspace between the perimeter walls and excludes interior structural components). For your reference, the area of the Unit, determined in accordance with those defined unit boundaries, is set forth on Exhibit' 37 to the Declaration of Condominium. Note that measurements of rooms set forth on his floor plan are generally taken at the greatest points of each given room (as if the room were a perfect rectangle), without regard for any cutouts. Accordingly, the area of the actual room will typically be smaller than the product obtained by multiplying the stated length times width. All dimensions are approximate and may vary with actual construction, and all floor plans and development plans are subject to change. The Condominium is not owned, developed or sold by Dolce & Gabbana S.r.I or any of its affiliates (the "Brand"). Developer uses Dolce & Gabbana marks pursuant to a license agreement with the Brand, terminable according to its terms. The Brand assumes no responsibility or liability in connection with the project, and makes no representation or warranty in respect