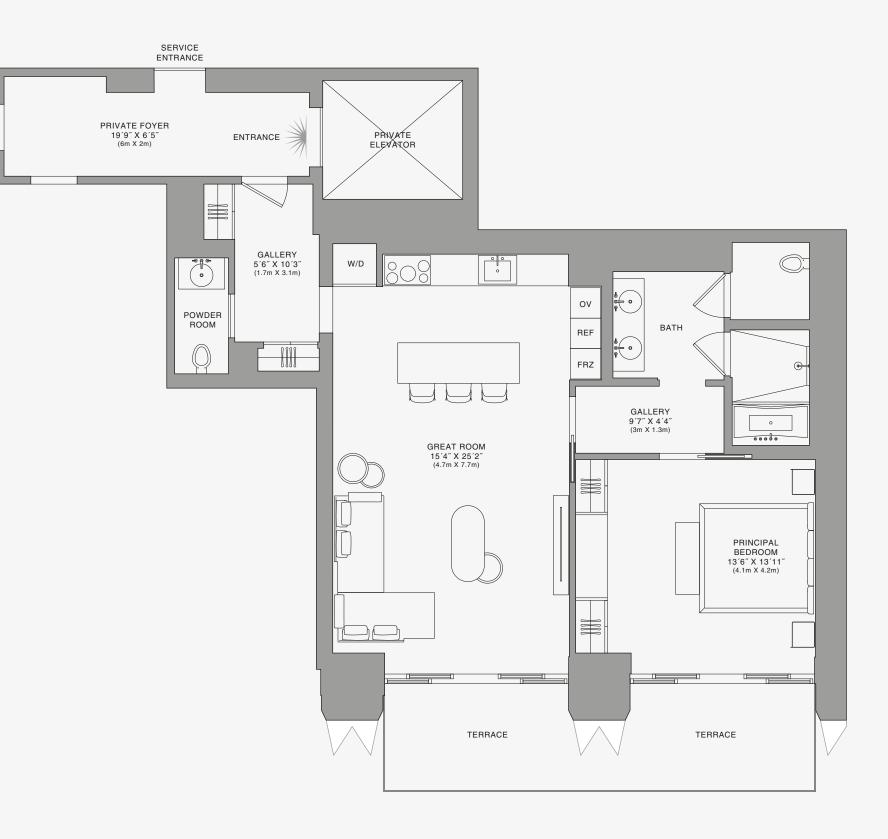

## **RESIDENCE E**

FLOOR 34

#### ROOMS

Bedroom Bathroom Powder Room

#### SQUARE FOOTAGES (SQUARE METERS)

Indoor: 1,144 SQF (106 SM) Outdoor: 192 SQF (18 SM) Total: 1,336 SQF (124 SM)

#### FEATURES

Furniture by Dolce&Gabbana 11' Ceiling Height Terrace Views: South

Stated dimensions are measured to the exterior boundaries of the exterior walls and the centerline of interior demising walls and in fact vary from the dimensions that would be determined by using the description and definition of the "Unit" set forth in the Declaration (which generally only includes the interior airspace between the perimeter walls and excludes interior structural components). For your reference, the area of the Unit, determined in accordance with those defined unit boundaries, is set forth on this floor plan are generally taken at the greatest points of each given room (as if the room were a perfect rectangle), without regard for any cutouts. Accordingly, the area of the actual room will typically be smaller than the product obtained by multiplying the stated length times width. All dimensions are approximate and may vary with actual construction, and all floor plans and development plans are subject to change. The Sondominium is not owned, developed or sold by Dolce & Gabbana Sr.I or any or its affiliates (the "Brand"). Developer uses Dolce & Gabbana marks pursuant to a license agreement with the Brand, terminable according to its terms. The brand assumes no responsibility or liability in connection with the project, and makes no representation or warranty in thereof.