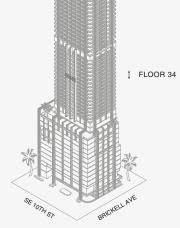

# 888 BRICKELL

DOLCE & GABBANA

MIAMI

## **RESIDENCE E**

FLOOR 34

#### ROOMS

Bedroom Bathroom Powder Room

#### SQUARE FOOTAGES (SQUARE METERS)

Indoor: 1,144 SQF (106 SM) Outdoor: 192 SQF (18 SM) Total: 1,336 SQF (124 SM)

#### FEATURES

Furniture by Dolce&Gabbana 11' Ceiling Height Terrace Views: South





Stated dimensions are measured to the exterior boundaries of the exterior walls and the centerline of interior demising walls and in fact vary from the dimensions that would be determined by using the description and definition of the "Unit" set forth in the Declaration (which generally only includes the interior airspace between the perimeter walls and excludes interior structural components). For your reference, the area of the Unit, determined in accordance with those defined unit boundaries, is set forth on this floor plan are generally taken at the greatest points of each given room (as if the room were a perfect rectangle), without regard for any cutouts. Accordingly, the area of the actual room will typically be smaller than the product obtained by multiplying the stated length ti