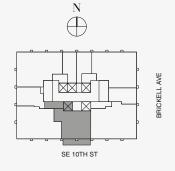

# 888 BRICKELL

DOLCE & GABBANA

MIAMI

## **RESIDENCE E**

FLOOR 34

#### ROOMS

Bedroom Bathroom Powder Room

#### SQUARE FOOTAGES (SQUARE METERS)

Indoor: 1,144 SQF (106 SM) Outdoor: 192 SQF (18 SM) Total: 1,336 SQF (124 SM)

#### FEATURES

Furniture by Dolce&Gabbana 11' Ceiling Height Terrace Views: South





Stated dimensions are measured to the exterior boundaries of the exterior walls and the centerline of interior demising walls and in fact vary from the dimensions that would be determined by using the description and definition of the "Unit" set forth in the Declaration (which generally only includes the interior airspace between the perimeter walls and excludes interior structural components). For your reference, the area of the Unit, determined in accordance with those defined unit boundaries, is set forth on this floor plan are generally taken at the greatest points of each given room (as if the room were a perfect rectangle), without regard for any cutouts. Accordingly, the area of the actual room will typically be smaller than the product obtained by multiplying the stated length