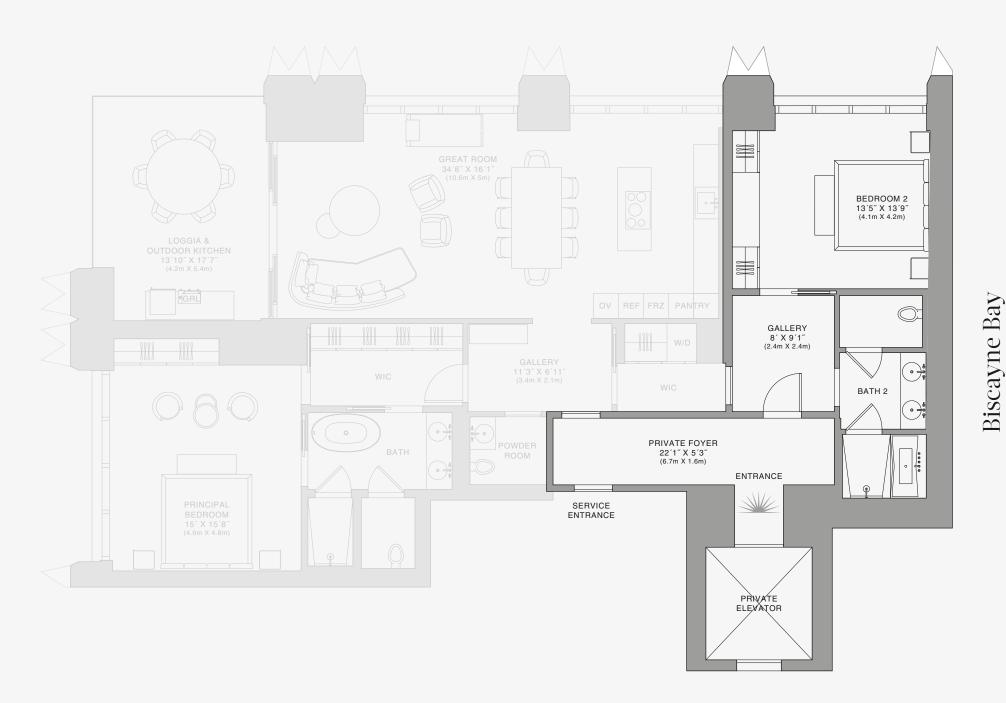

# 888 BRICKELL

### DOLCE & GABBANA

MIAMI

## RESIDENCE C

FLOOR 34

#### ROOMS

2 Bedrooms

2 Bathrooms

Powder Room

### SQUARE FOOTAGES (SQUARE METERS)

Indoor: 2,225 SQF (207 SM) Outdoor: 262 SQF (24 SM) Total: 2,487 SQF (231 SM)

#### **FEATURES**

888 Suite & 888 Room Furniture by Dolce&Gabbana

11' Ceiling Height

Loggia & Outdoor Kitchen

Views: North West

Stated dimensions are measured to the exterior boundaries of the exterior walls and the centerline of interior demising walls and in fact vary from the dimensions that would be determined by using the description and definition of the "Unit" set forth in the Declaration (which generally only includes the interior airspace between the perimeter walls and excludes interior structural components). For your reference, the area of the Unit, determined in accordance with those defined unit boundaries, is set forth on Exhibit" of the Declaration of Condominium. Note that measurements of rooms set forth on this floor plan are generally taken at the greatest points of each given room (as if the room were a perfect rectangle), without regard for any cutouts. Accordingly, the area of the actual room will typically be smaller than the product obtained by multiplying the stated length times width. All dimensions are approximate and may vary with actual construction, and all floor plans and development plans are subject to change. The Condominium is not owned, developed or sold by Dolce & Gabbana Sr.f or any of its affiliates (the "Brand"). Developer uses Dolce & Gabbana marks pursuant to a license agreement with the Brand, terminable according to its terms. The Brand assumes no responsibility or liability in connection with the project, and makes no representation or warranty in respect

JDS DEVELOPMENT GROUP

info@888dolcegabbana.com

888 Room