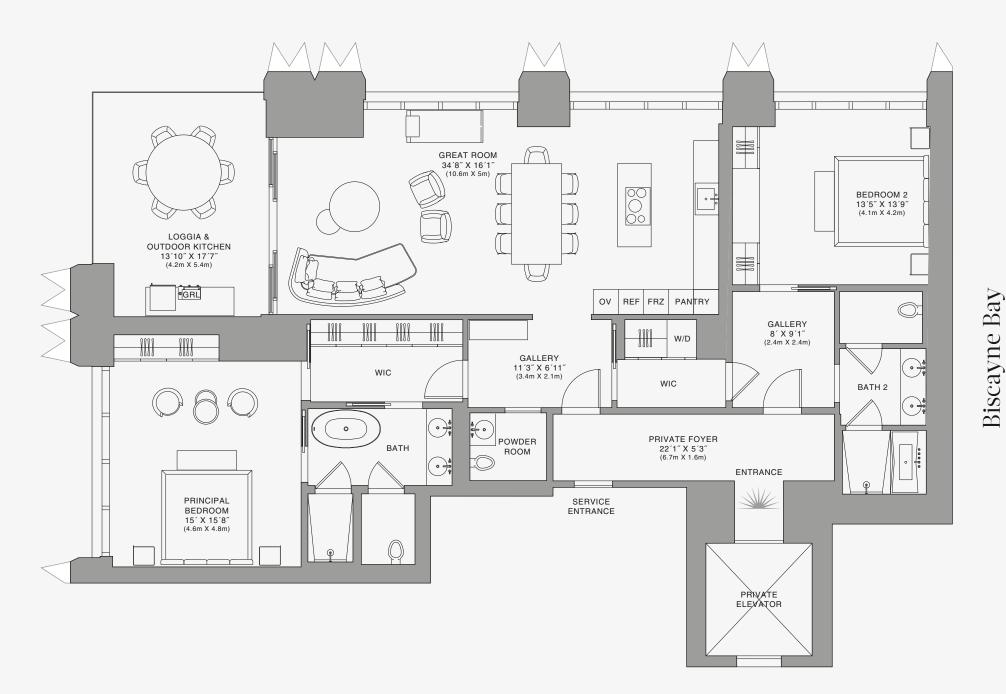

#### ROOMS

2 Bedrooms

2 Bathrooms

Powder Room

### SQUARE FOOTAGES (SQUARE METERS)

Indoor: 2,225 SQF (207 SM) Outdoor: 262 SQF (24 SM) Total: 2,487 SQF (231 SM)

#### **FEATURES**

888 Suite & 888 Room Furniture by Dolce&Gabbana

11' Ceiling Height

Loggia & Outdoor Kitchen Views: North West

888 Residence

Stated dimensions are measured to the exterior boundaries of the exterior walls and the centerline of interior demising walls and in fact vary from the dimensions that would be determined by using the description and definition of the "Unit" set forth in the Declaration (which generally only includes the interior airspace between the perimeter walls and excludes interior structural components). For your reference, the area of the Unit, determined in accordance with those defined unit boundaries, is set forth on Exhibit "3" to the Declaration of Condominium. Note that measurements of rooms set forth on this floor plan are generally taken at the greatest points of each given room (as if the room were a perfect rectangle), without regard for any cutouts. Accordingly, the area of the actual room will typically be smaller than the product obtained by multiplying the stated length times width. All dimensions are approximate and may vary with actual construction, and all floor plans and development plans are subject to change. The Condominium is not owned, developed or sold by Dolce & Gabbana Sr.I or any of its affiliates (the "Brand"). Developer uses Dolce & Gabbana marks pursuant to a license agreement with the Brand, terminable according to its terms. The Brand assumes no responsibility or liability in connection with the project, and makes no representation or warranty in respect

### **FEATURES**

888 Suite & 888 Room Furniture by Dolce&Gabbana 11' Ceiling Height

Loggia & Outdoor Kitchen

Views: North West

888 Suite

Stated dimensions are measured to the exterior boundaries of the exterior walls and the centerline of interior demising walls and in fact vary from the dimensions that would be determined by using the description and definition of the "Unit" set forth in the Declaration (which generally only includes the interior airspace between the perimeter walls and excludes interior structural components). For your reference, the area of the Unit, determined in accordance with those defined unit boundaries, is set forth on Exhibit "3" to the Declaration of Condominium. Note that measurements of rooms set forth on this floor plan are generally taken at the greatest points of each given room (as if the room were a perfect rectangle), without regard for any cutouts. Accordingly, the area of the actual room will typically be smaller than the product obtained by multiplying the stated length times width. All dimensions are approximate and may vary with actual construction, and all floor plans and development plans are subject to change. The Condominium is not owned, developed or sold by Dolce & Gabbana Sr.I or any of its affiliates (the "Brand"). Developer uses Dolce & Gabbana marks pursuant to a license agreement with the Brand, terminable according to its terms. The Brand assumes no responsibility or liability in connection with the project, and makes no representation or warranty in respect

#### **FEATURES**

888 Suite & 888 Room Furniture by Dolce&Gabbana

11' Ceiling Height

Loggia & Outdoor Kitchen

Views: North West

Stated dimensions are measured to the exterior boundaries of the exterior walls and the centerline of interior demising walls and in fact vary from the dimensions that would be determined by using the description and definition of the "Unit" set forth in the Declaration (which generally only includes the interior airspace between the perimeter walls and excludes interior structural components). For your reference, the area of the Unit, determined in accordance with those defined unit boundaries, is set forth on Exhibit" of the Declaration of Condominium. Note that measurements of rooms set forth on this floor plan are generally taken at the greatest points of each given room (as if the room were a perfect rectangle), without regard for any cutouts. Accordingly, the area of the actual room will typically be smaller than the product obtained by multiplying the stated length times width. All dimensions are approximate and may vary with actual construction, and all floor plans and development plans are subject to change. The Condominium is not owned, developed or sold by Dolce & Gabbana Sr.f or any of its affiliates (the "Brand"). Developer uses Dolce & Gabbana marks pursuant to a license agreement with the Brand, terminable according to its terms. The Brand assumes no responsibility or liability in connection with the project, and makes no representation or warranty in respect