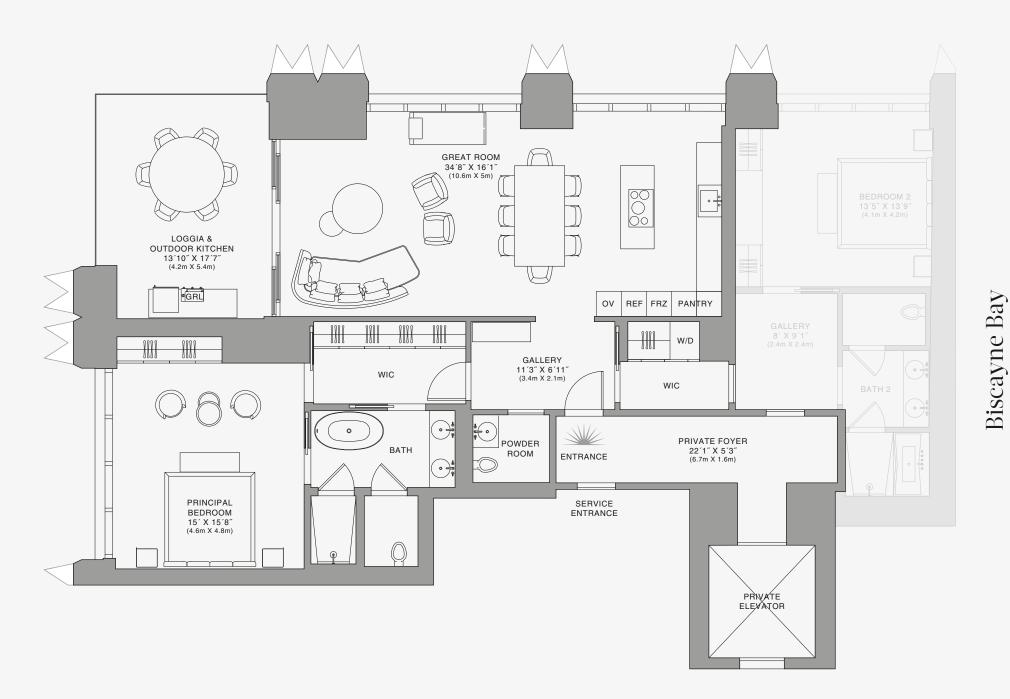

#### ROOMS

2 Bedrooms

2 Bathrooms

Powder Room

### SQUARE FOOTAGES (SQUARE METERS)

Indoor: 2,225 SQF (207 SM) Outdoor: 262 SQF (24 SM) Total: 2,487 SQF (231 SM)

#### **FEATURES**

888 Suite & 888 Room Furniture by Dolce&Gabbana

11' Ceiling Height

Loggia & Outdoor Kitchen Views: North West

888 Residence

Stated dimensions are measured to the exterior boundaries of the exterior walls and the centerline of interior demising walls and in fact vary from the dimensions that would be determined by using the description and definition of the "Unit" set forth in the Declaration (which generally only includes the interior airspace between the perimeter walls and excludes interior structural components). For your reference, the area of the Unit, determined in accordance with those defined unit boundaries, is set forth on Exhibit "3" to the Declaration of Condominium. Note that measurements of rooms set forth on this floor plan are generally taken at the greatest points of each given room (as if the room were a perfect rectangle), without regard for any cutouts. Accordingly, the area of the actual room will typically be smaller than the product obtained by multiplying the stated length times width. All dimensions are approximate and may vary with actual construction, and all floor plans and development plans are subject to change. The Condominium is not owned, developed or sold by Dolce & Gabbana Sr.I or any of its affiliates (the "Brand"). Developer uses Dolce & Gabbana marks pursuant to a license agreement with the Brand, terminable according to its terms. The Brand assumes no responsibility or liability in connection with the project, and makes no representation or warranty in respect