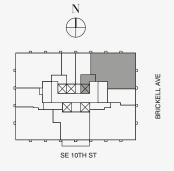

## **RESIDENCE B**

FLOOR 34

#### ROOMS

2 Bedrooms 2 Bathrooms Powder Room

#### SQUARE FOOTAGES (SQUARE METERS)

Indoor: 2,173 SQF (202 SM) Outdoor: 262 SQF (24 SM) Total: 2,435 SQF (226 SM)

#### FEATURES

888 Suite & 888 Room Furniture by Dolce&Gabbana 11' Ceiling Height Loggia & Outdoor Kitchen Views: North East

‡ FLOOR 34 ENTRANCE PRIVATE ELEVATOR

#### GREAT ROOM 34′8″ X 16′ (10.6m X 5m) 00000 BEDROOM 2 13'5" X 13'9" (4.1m X 4.2m) FRZ REF OV PANTRY GALLERY · > 5´10″ X 6´6″ (1.8m X 2m) BATH 2 GALLERY 10'7" X 4'3" (3.2m X 1.3m) • } IIII POWDER WIC PRIVATE FOYER 16' X 9'7" ROOM (5m X 3m) O: W/D SERVICE BATH ENTRANCE