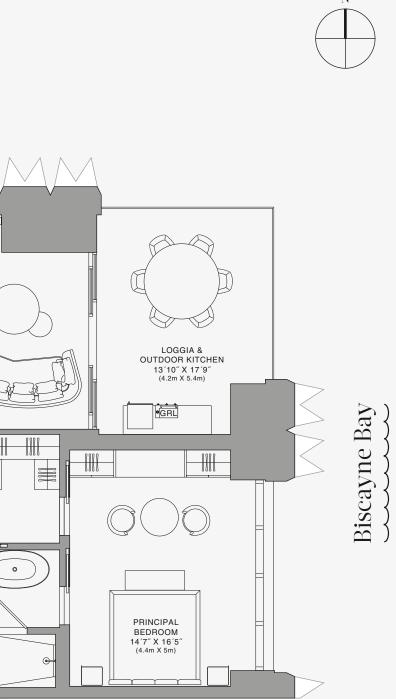

## **RESIDENCE B**

FLOOR 34

#### ROOMS

2 Bedrooms 2 Bathrooms Powder Room

#### SQUARE FOOTAGES (SQUARE METERS)

Indoor: 2,173 SQF (202 SM) Outdoor: 262 SQF (24 SM) Total: 2,435 SQF (226 SM)

#### FEATURES

888 Suite & 888 Room Furniture by Dolce&Gabbana 11' Ceiling Height Loggia & Outdoor Kitchen Views: North East

GREAT ROOM 34′8″ X 16′ (10.6m X 5m) 00000 ([PANTRY FRZ REF OV GALLERY 10'7" X 4'3" (3.2m X 1.3m) POWDER WIC PRIVATE FOYER 16' X 9'7" ROOM ENTRANCE (5m X 3m) O: W/D SERVICE BATH ENTRANCE PRIVATE ELEVATOR