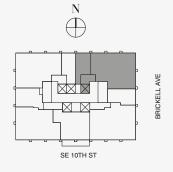

## **RESIDENCE B**

FLOOR 34

#### ROOMS

2 Bedrooms 2 Bathrooms Powder Room

#### SQUARE FOOTAGES (SQUARE METERS)

Indoor: 2,173 SQF (202 SM) Outdoor: 262 SQF (24 SM) Total: 2,435 SQF (226 SM)

#### FEATURES

888 Suite & 888 Room Furniture by Dolce&Gabbana 11' Ceiling Height Loggia & Outdoor Kitchen Views: North East

‡ FLOOR 34 ENTRANCE PRIVATE ELEVATOR

#### GREAT ROOM 34′8″ X 16′ (10.6m X 5m) 00000 BEDROOM 2 13'5" X 13'9" (4.1m X 4.2m) FRZ REF OV PANTRY GALLERY · > 5´10″ X 6´6″ (1.8m X 2m) BATH 2 GALLERY 10'7" X 4'3" (3.2m X 1.3m) • } IIII POWDER WIC PRIVATE FOYER 16' X 9'7" ROOM (5m X 3m) O: W/D SERVICE BATH ENTRANCE