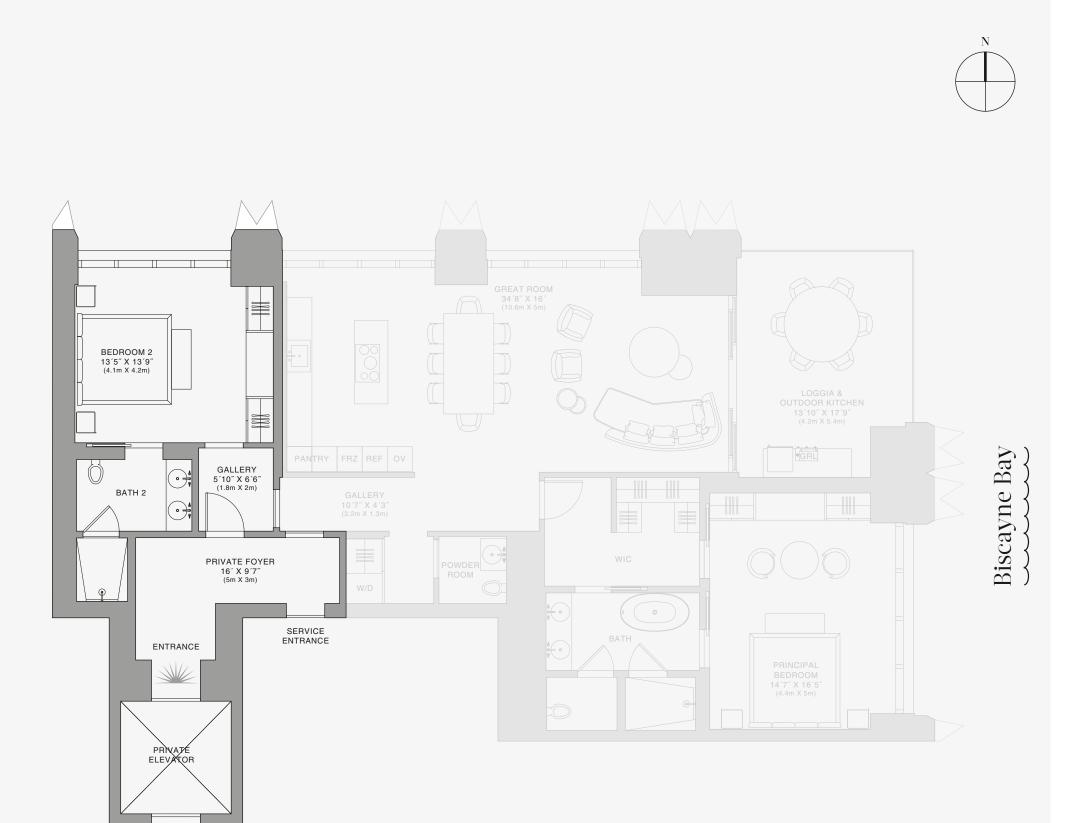

## **RESIDENCE B**

FLOOR 34

#### ROOMS

2 Bedrooms 2 Bathrooms Powder Room

#### SQUARE FOOTAGES (SQUARE METERS)

Indoor: 2,173 SQF (202 SM) Outdoor: 262 SQF (24 SM) Total: 2,435 SQF (226 SM)

#### FEATURES

888 Suite & 888 Room Furniture by Dolce&Gabbana 11' Ceiling Height Loggia & Outdoor Kitchen Views: North East

GREAT ROOM 34′8″ X 16′ (10.6m X 5m) 00000 ([PANTRY FRZ REF OV GALLERY 10'7" X 4'3" (3.2m X 1.3m) POWDER WIC PRIVATE FOYER 16' X 9'7" ROOM ENTRANCE (5m X 3m) O: W/D SERVICE BATH ENTRANCE PRIVATE ELEVATOR