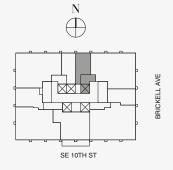

## **RESIDENCE B**

FLOOR 34

#### ROOMS

2 Bedrooms 2 Bathrooms Powder Room

#### SQUARE FOOTAGES (SQUARE METERS)

Indoor: 2,173 SQF (202 SM) Outdoor: 262 SQF (24 SM) Total: 2,435 SQF (226 SM)

#### FEATURES

888 Suite & 888 Room Furniture by Dolce&Gabbana 11' Ceiling Height Loggia & Outdoor Kitchen Views: North East

‡ FLOOR 34 ENTRANCE PRIVATE ELEVATOR