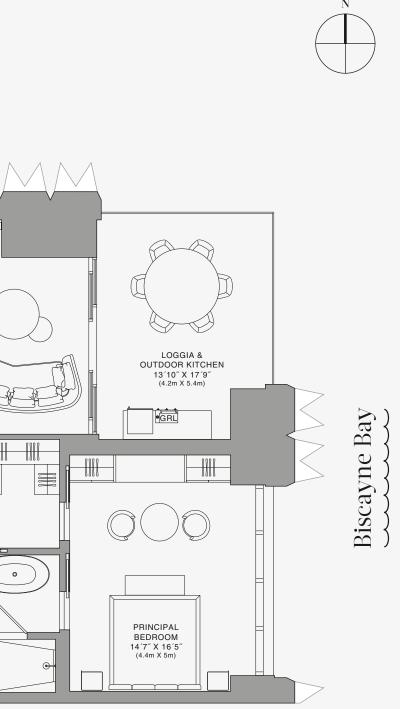

## **RESIDENCE B**

FLOOR 34

#### ROOMS

2 Bedrooms 2 Bathrooms Powder Room

#### SQUARE FOOTAGES (SQUARE METERS)

Indoor: 2,173 SQF (202 SM) Outdoor: 262 SQF (24 SM) Total: 2,435 SQF (226 SM)

#### FEATURES

888 Suite & 888 Room Furniture by Dolce&Gabbana 11' Ceiling Height Loggia & Outdoor Kitchen Views: North East

‡ FLOOR 34