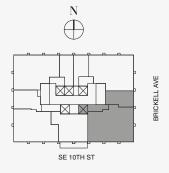

# **RESIDENCE A**

FLOOR 34

#### ROOMS

2 Bedrooms 2 Bathrooms Powder Room Study

#### SQUARE FOOTAGES (SQUARE METERS)

Indoor: 2,528 SQF (215 SM) Outdoor: 261 SQF (38 SM) Total: 2,789 SQF (253 SM)

# **RESIDENCE** A

FLOOR 34

### ROOMS

2 Bedrooms 2 Bathrooms Powder Room Study

## SQUARE FOOTAGES (SQUARE METERS)

Indoor: 2,528 SQF (215 SM) Outdoor: 261 SQF (38 SM) Total: 2,789 SQF (253 SM)