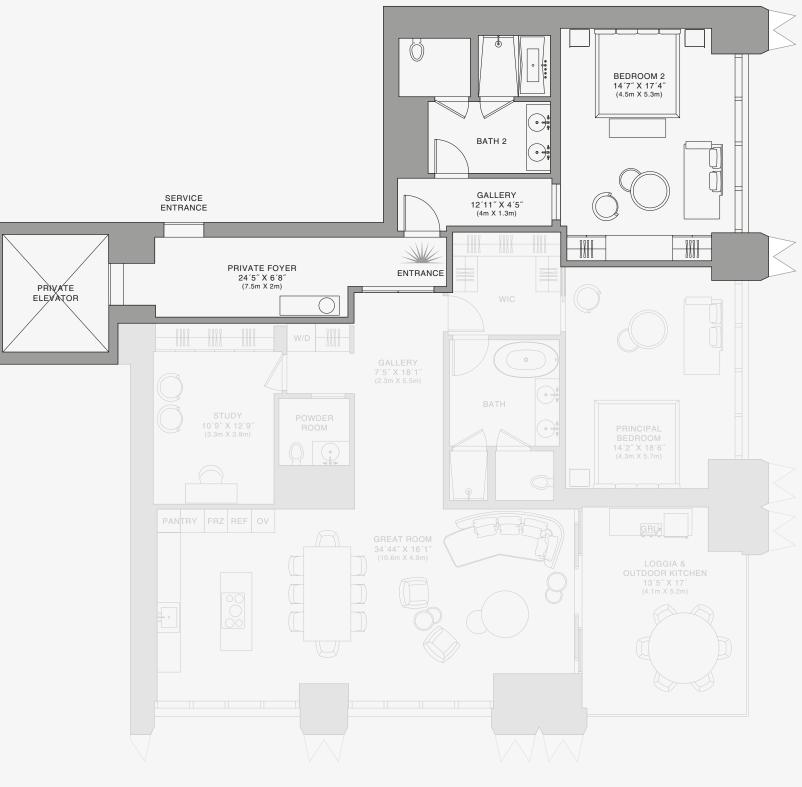

#### ROOMS

2 Bedrooms 2 Bathrooms Powder Room Study

#### SQUARE FOOTAGES (SQUARE METERS)

Indoor: 2,528 SQF (215 SM) Outdoor: 261 SQF (38 SM) Total: 2,789 SQF (253 SM)

## FEATURES

888 Suite & 888 Room Furniture by Dolce&Gabbana 11' Ceiling Height Loggia & Outdoor Kitchen Views: South East

Stated dimensions are measured to the exterior boundaries of the exterior walls and the centerline of interior demising walls and in fact vary from the dimensions that would be determined by using the description and definition of the "Unit" set forth in the Declaration (which generally only includes the interior airspace between the perimeter walls and excludes interior airspace between the that measurements of rooms set forth on this floor plana are generally taken at the greatest points of each given room (as if the room were a perfect rectangle), without regard for any cutouts. Accordingly, the area of the actual room will typically be smaller than the product obtained by multiplying the stated length times width. All dimensions are approximate and may vary with actual construction, and all floor plans are subject to change. The Condominium is not owned, developeed or sold by Dolce & Gabbana S.r.I or any of its affiliates (the "Brand"). Developer uses Dolce & Gabbana marks pursuant to a license agreement with the Brand, terminable according to its terms. The Brand assumes no responsibility or liability in connection with the project, and m respect

### ROOMS

2 Bedrooms 2 Bathrooms Powder Room Study

## FEATURES

888 Suite & 888 Room Furniture by Dolce&Gabbana 11' Ceiling Height Loggia & Outdoor Kitchen Views: South East

‡ FLOOR 34

Stated dimensions are measured to the exterior boundaries of the exterior walls and the centerline of interior demising walls and in fact vary from the dimensions that would be determined by using the description and definition of the "Unit" set forth in the Declaration (which generally only includes the interior airspace between the perimeter walls and excludes interior airspace between the that measurements of rooms set forth on this floor plana are generally taken at the greatest points of each given room (as if the room were a perfect rectangle), without regard for any cutouts. Accordingly, the area of the actual room will typically be smaller than the product obtained by multiplying the stated length times width. All dimensions are approximate and may vary with actual construction, and all floor plans are subject to change. The Condominium is not owned, developeed or sold by Dolce & Gabbana S.r.I or any of its affiliates (the "Brand"). Developer uses Dolce & Gabbana marks pursuant to a license agreement with the Brand, terminable according to its terms. The Brand assumes no responsibility or liability in connection with the project, and m respect

## SQUARE FOOTAGES (SQUARE METERS)

Indoor: 2,528 SQF (215 SM) Outdoor: 261 SQF (38 SM) Total: 2,789 SQF (253 SM)

## FEATURES

888 Suite & 888 Room Furniture by Dolce&Gabbana 11' Ceiling Height Loggia & Outdoor Kitchen Views: South East

Stated dimensions are measured to the exterior boundaries of the exterior walls and the centerline of interior demising walls and in fact vary from the dimensions that would be determined by using the description and definition of the "Unit" set forth in the Declaration (which generally only includes the interior airspace between the perimeter walls and excludes interior structural components). For your reference, the area of the Unit, determined in accordance with those defined unit boundaries, is set forth on this floor plan are generally taken at the greatest points of each given room (as if the room were a perfect rectangle), without regard for any cutouts. Accordingly, the area of the actual room will typically be smaller than the product obtained by multiplying the stated length times width. All dimensions are approximate and may vary with actual construction, and all floor plans and development plans are subject to change. The Sondominium is not owned, developed or sold by Dolce & Gabbana Sr.I or any or its affiliates (the "Brand"). Developer uses Dolce & Gabbana marks pursuant to a license agreement with the Brand, terminable according to its terms. The brand assumes no responsibility or liability in connection with the project, and makes no representation or warranty in thereof.