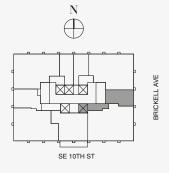

and all floor plans are subject to change. The Condominium is not owned, developeed or sold by Dolce & Gabbana S.r.I or any of its affiliates (the "Brand"). Developer uses Dolce & Gabbana marks pursuant to a license agreement with the Brand, terminable according to its terms. The Brand assumes no responsibility or liability in connection with the project, and m respect

JDS DEVELOPMENT GROUP

info@888dolcegabbana.com



888 Suite





# 888 BRICKELL

DOLCE & GABBANA

MIAMI

# **RESIDENCE** A

FLOOR 34

### ROOMS

2 Bedrooms 2 Bathrooms Powder Room Study

## SQUARE FOOTAGES (SQUARE METERS)

Indoor: 2,528 SQF (215 SM) Outdoor: 261 SQF (38 SM) Total: 2,789 SQF (253 SM)

## FEATURES

888 Suite & 888 Room Furniture by Dolce&Gabbana 11' Ceiling Height Loggia & Outdoor Kitchen Views: South East





Stated dimensions are measured to the exterior boundaries of the exterior walls and the centerline of interior demising walls and in fact vary from the dimensions that would be determined by using the description and definition of the "Unit" set forth in the Declaration (which generally only includes the interior airspace between the perimeter walls and excludes interior structural components). For your reference, the area of the Unit, determined in accordance with those defined unit boundaries, is set forth on this floor plan are generally taken at the greatest points of each given room (as if the room were a perfect rectangle), without regard for any cutouts. Accordingly, the area of the actual room will typically be smaller than the product obtained by multiplying the stated length