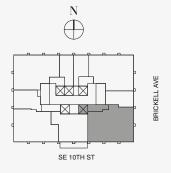

ubject to change. The Condominium is not owned, developeed or sold by Dolce & Gabbana S.r.I or any of its affiliates (the "Brand"). Developer uses Dolce & Gabbana marks pursuant to a license agreement with the Brand, terminable according to its terms. The Brand assumes no responsibility or liability in connection with the project, and m respect

JDS DEVELOPMENT GROUP

info@888dolcegabbana.com



888 Residence



**Biscayne Bay** 



# 888 BRICKELL

DOLCE & GABBANA

MIAMI

# **RESIDENCE** A

FLOOR 34

### ROOMS

2 Bedrooms 2 Bathrooms Powder Room Study

#### SQUARE FOOTAGES (SQUARE METERS)

Indoor: 2,528 SQF (215 SM) Outdoor: 261 SQF (38 SM) Total: 2,789 SQF (253 SM)

## FEATURES

888 Suite & 888 Room Furniture by Dolce&Gabbana 11' Ceiling Height Loggia & Outdoor Kitchen Views: South East



‡ FLOOR 34

Stated dimensions are measured to the exterior boundaries of the exterior walls and the centerline of interior demising walls and in fact vary from the dimensions that would be determined by using the description and definition of the "Unit" set forth in the Declaration (which generally only includes the interior airspace between the perimeter walls and excludes interior airspace between the that measurements of rooms set forth on this floor plana are generally taken at the greatest points of each given room (as if the room were a perfect rectangle), without regard for any cutouts. Accordingly, the area of the actual room will typically be smaller than the product obtained by multiplying the stated length times width. All dimensions are approximate and may vary with actual co