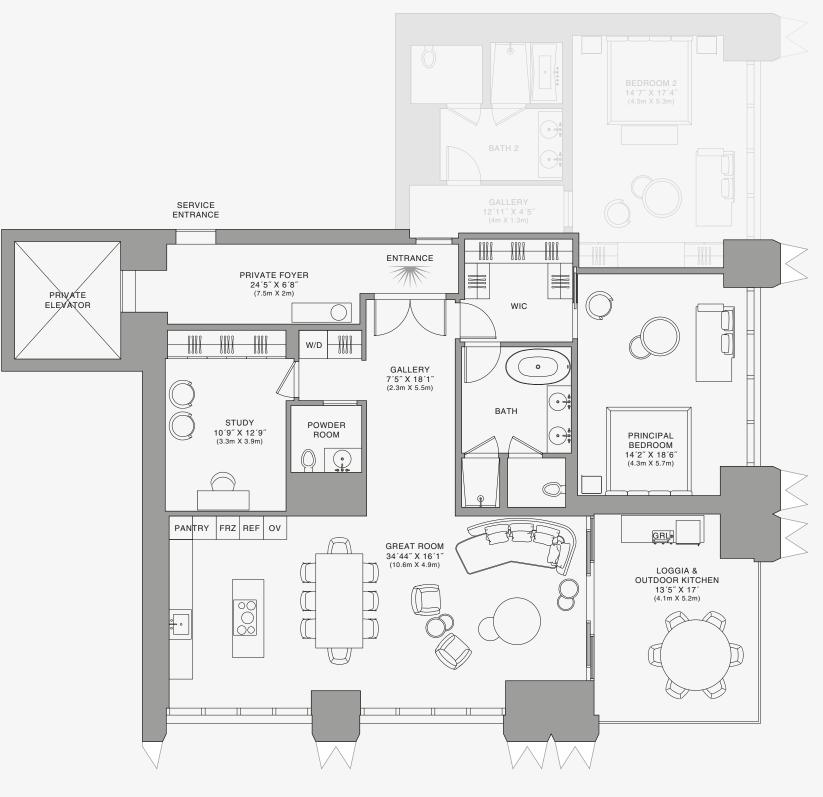

#### ROOMS

2 Bedrooms 2 Bathrooms Powder Room Study

#### SQUARE FOOTAGES (SQUARE METERS)

Indoor: 2,528 SQF (215 SM) Outdoor: 261 SQF (38 SM) Total: 2,789 SQF (253 SM)

## FEATURES

888 Suite & 888 Room Furniture by Dolce&Gabbana 11' Ceiling Height Loggia & Outdoor Kitchen Views: South East

Stated dimensions are measured to the exterior boundaries of the exterior walls and the centerline of interior demising walls and in fact vary from the dimensions that would be determined by using the description and definition of the "Unit" set forth in the Declaration (which generally only includes the interior airspace between the perimeter walls and excludes interior airspace between the that measurements of rooms set forth on this floor plana are generally taken at the greatest points of each given room (as if the room were a perfect rectangle), without regard for any cutouts. Accordingly, the area of the actual room will typically be smaller than the product obtained by multiplying the stated length times width. All dimensions are approximate and may vary with actual construction, and all floor plans are subject to change. The Condominium is not owned, developeed or sold by Dolce & Gabbana S.r.I or any of its affiliates (the "Brand"). Developer uses Dolce & Gabbana marks pursuant to a license agreement with the Brand, terminable according to its terms. The Brand assumes no responsibility or liability in connection with the project, and m respect

### ROOMS

2 Bedrooms 2 Bathrooms Powder Room Study

## FEATURES

888 Suite & 888 Room Furniture by Dolce&Gabbana 11' Ceiling Height Loggia & Outdoor Kitchen Views: South East

‡ FLOOR 34

Stated dimensions are measured to the exterior boundaries of the exterior walls and the centerline of interior demising walls and in fact vary from the dimensions that would be determined by using the description and definition of the "Unit" set forth in the Declaration (which generally only includes the interior airspace between the perimeter walls and excludes interior airspace between the that measurements of rooms set forth on this floor plana are generally taken at the greatest points of each given room (as if the room were a perfect rectangle), without regard for any cutouts. Accordingly, the area of the actual room will typically be smaller than the product obtained by multiplying the stated length times width. All dimensions are approximate and may vary with actual construction, and all floor plans are subject to change. The Condominium is not owned, developeed or sold by Dolce & Gabbana S.r.I or any of its affiliates (the "Brand"). Developer uses Dolce & Gabbana marks pursuant to a license agreement with the Brand, terminable according to its terms. The Brand assumes no responsibility or liability in connection with the project, and m respect

## SQUARE FOOTAGES (SQUARE METERS)

Indoor: 2,528 SQF (215 SM) Outdoor: 261 SQF (38 SM) Total: 2,789 SQF (253 SM)

## FEATURES

888 Suite & 888 Room Furniture by Dolce&Gabbana 11' Ceiling Height Loggia & Outdoor Kitchen Views: South East

Stated dimensions are measured to the exterior boundaries of the exterior walls and the centerline of interior demising walls and in fact vary from the dimensions that would be determined by using the description and definition of the "Unit" set forth in the Declaration (which generally only includes the interior airspace between the perimeter walls and excludes interior structural components). For your reference, the area of the Unit, determined in accordance with those defined unit boundaries, is set forth on this floor plan are generally taken at the greatest points of each given room (as if the room were a perfect rectangle), without regard for any cutouts. Accordingly, the area of the actual room will typically be smaller than the product obtained by multiplying the stated length times width. All dimensions are approximate and may vary with actual construction, and all floor plans and development plans are subject to change. The Sondominium is not owned, developed or sold by Dolce & Gabbana Sr.I or any or its affiliates (the "Brand"). Developer uses Dolce & Gabbana marks pursuant to a license agreement with the Brand, terminable according to its terms. The brand assumes no responsibility or liability in connection with the project, and makes no representation or warranty in thereof.