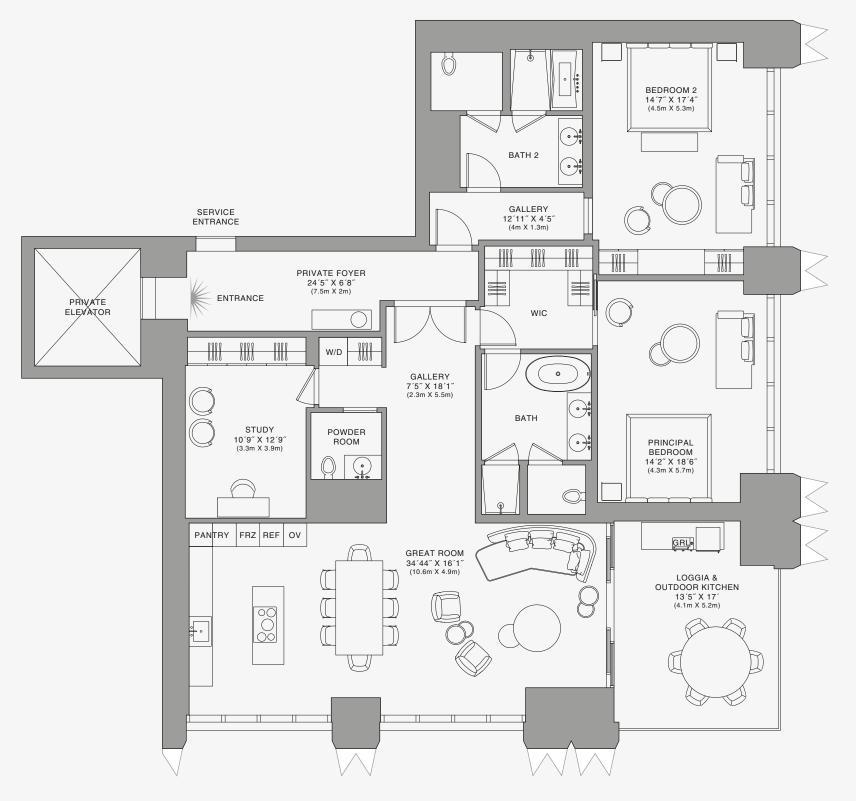

# **RESIDENCE A**

FLOOR 34

#### ROOMS

2 Bedrooms 2 Bathrooms Powder Room Study

#### SQUARE FOOTAGES (SQUARE METERS)

Indoor: 2,528 SQF (215 SM) Outdoor: 261 SQF (38 SM) Total: 2,789 SQF (253 SM)

## FEATURES

888 Suite & 888 Room Furniture by Dolce&Gabbana 11' Ceiling Height Loggia & Outdoor Kitchen Views: South East

Stated dimensions are measured to the exterior boundaries of the exterior walls and the centerline of interior demising walls and in fact vary from the dimensions that would be determined by using the description and definition of the "Unit" set forth in the Declaration (which generally only includes the interior airspace between the perimeter walls and excludes interior airspace between the that measurements of rooms set forth on this floor plana are generally taken at the greatest points of each given room (as if the room were a perfect rectangle), without regard for any cutouts. Accordingly, the area of the actual room will typically be smaller than the product obtained by multiplying the stated length times width. All dimensions are approximate and may vary with actual construction, and all floor plans are subject to change. The Condominium is not owned, developeed or sold by Dolce & Gabbana S.r.I or any of its affiliates (the "Brand"). Developer uses Dolce & Gabbana marks pursuant to a license agreement with the Brand, terminable according to its terms. The Brand assumes no responsibility or liability in connection with the project, and m respect

# **RESIDENCE** A

FLOOR 34

### ROOMS

2 Bedrooms 2 Bathrooms Powder Room Study

## FEATURES

888 Suite & 888 Room Furniture by Dolce&Gabbana 11' Ceiling Height Loggia & Outdoor Kitchen Views: South East

‡ FLOOR 34

Stated dimensions are measured to the exterior boundaries of the exterior walls and the centerline of interior demising walls and in fact vary from the dimensions that would be determined by using the description and definition of the "Unit" set forth in the Declaration (which generally only includes the interior airspace between the perimeter walls and excludes interior airspace between the that measurements of rooms set forth on this floor plana are generally taken at the greatest points of each given room (as if the room were a perfect rectangle), without regard for any cutouts. Accordingly, the area of the actual room will typically be smaller than the product obtained by multiplying the stated length times width. All dimensions are approximate and may vary with actual construction, and all floor plans are subject to change. The Condominium is not owned, developeed or sold by Dolce & Gabbana S.r.I or any of its affiliates (the "Brand"). Developer uses Dolce & Gabbana marks pursuant to a license agreement with the Brand, terminable according to its terms. The Brand assumes no responsibility or liability in connection with the project, and m respect

## SQUARE FOOTAGES (SQUARE METERS)

Indoor: 2,528 SQF (215 SM) Outdoor: 261 SQF (38 SM) Total: 2,789 SQF (253 SM)

## FEATURES

888 Suite & 888 Room Furniture by Dolce&Gabbana 11' Ceiling Height Loggia & Outdoor Kitchen Views: South East

Stated dimensions are measured to the exterior boundaries of the exterior walls and the centerline of interior demising walls and in fact vary from the dimensions that would be determined by using the description and definition of the "Unit" set forth in the Declaration (which generally only includes the interior airspace between the perimeter walls and excludes interior structural components). For your reference, the area of the Unit, determined in accordance with those defined unit boundaries, is set forth on this floor plan are generally taken at the greatest points of each given room (as if the room were a perfect rectangle), without regard for any cutouts. Accordingly, the area of the actual room will typically be smaller than the product obtained by multiplying the stated length times width. All dimensions are approximate and may vary with actual construction, and all floor plans and development plans are subject to change. The Sondominium is not owned, developed or sold by Dolce & Gabbana Sr.I or any or its affiliates (the "Brand"). Developer uses Dolce & Gabbana marks pursuant to a license agreement with the Brand, terminable according to its terms. The brand assumes no responsibility or liability in connection with the project, and makes no representation or warranty in thereof.