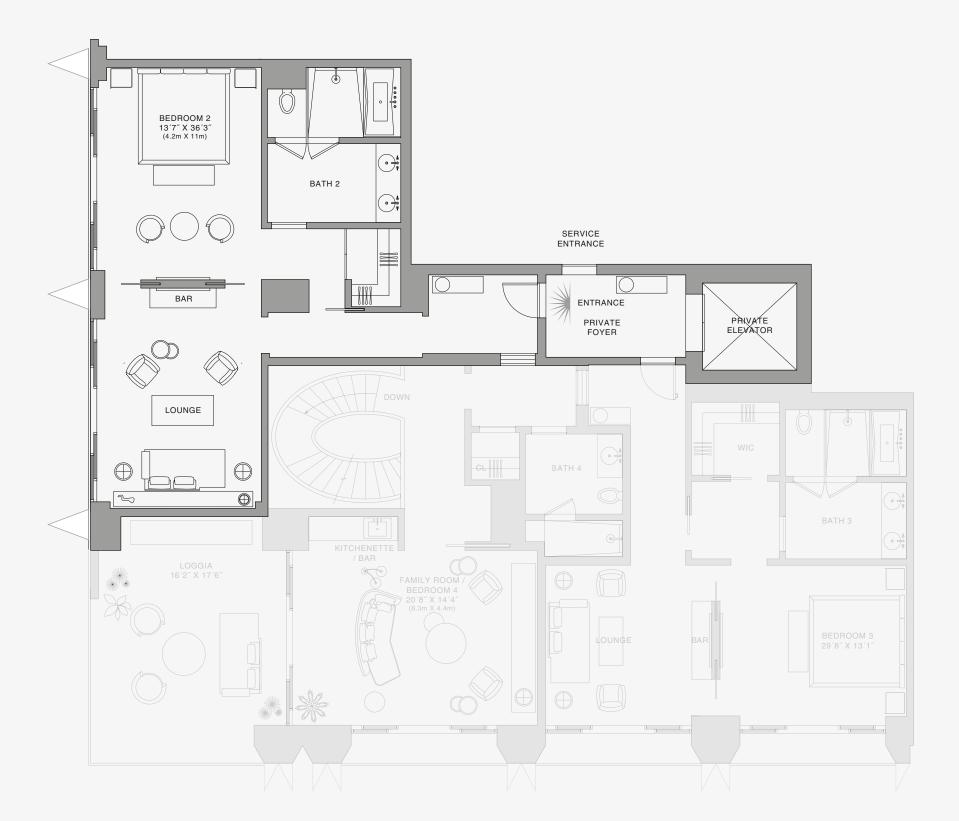

### RESIDENCE DUPLEX D

FLOOR 78 | TWO OF TWO

#### ROOMS

4 Bedrooms

4 Bathrooms

Powder Room

#### SQUARE FOOTAGES (SQUARE METERS)

Indoor: 5,240 SQF (487 SM) Outdoor: 850 SQF (79 SM) Total: 6,090 SQF (566 SM)

#### **FEATURES**

888 Duplex Suite w/ Grand Staircase 888 Junior Suites

Furniture by Dolce&Gabbana

11' Ceiling Height

2 Loggias & Outdoor Kitchen Views: South West

Stated dimensions are measured to the exterior boundaries of the exterior walls and the centerline of interior demising walls and in fact vary from the dimensions that would be determined by using the description and definition of the "Unit' set forth in the Declaration (which generally only includes the interior airspace between the perimeter walls and excludes interior structural components). For your reference, the area of the Unit, determined in accordance with those defined unit boundaries, is set forth on Exhibit "3" to the Declaration of Condominium. Note that measurements of rooms set forth on this floor plan are generally taken at the greatest points of each given room (as if the room were a perfect rectangle), without regard for any cutouts. Accordingly, the area of the actual room will typically be smaller than the product obtained by multiplying the stated length times width. All dimensions are approximate and may vary with actual construction, and all floor plans and development plans are subject to change. The Condominium is not owned, developed or sold by Dolce & Gabbana S.r.I or any of its affiliates (the "Brand"). Developer uses Dolce & Gabbana marks pursuant to a license agreement with the Brand, terminable according to its terms. The Brand assumes no responsibility or liability in connection with the project, and makes no representation or warranty in thereof.

**UPPER FLOOR** 