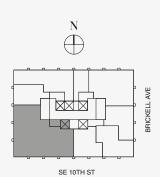

#### DOLCE & GABBANA

MIAMI

### RESIDENCE DUPLEX D

FLOOR 78 | ONE OF TWO

#### ROOMS

4 Bedrooms

4 Bathrooms

Powder Room

#### SQUARE FOOTAGES (SQUARE METERS)

Indoor: 5,240 SQF (487 SM) Outdoor: 850 SQF (79 SM) Total: 6,090 SQF (566 SM)

#### **FEATURES**

888 Duplex Suite w/ Grand Staircase

888 Junior Suites

Furniture by Dolce&Gabbana

11' Ceiling Height

2 Loggias & Outdoor Kitchen

Views: South West





‡ FLOOR 78

Stated dimensions are measured to the exterior boundaries of the exterior walls and the centerline of interior demising walls and in fact vary from the dimensions that would be determined by using the description and definition of the "Unit' set forth in the Declaration (which generally only includes the interior airspace between the perimeter walls and excludes interior structural components). For your reference, the area of the Unit, determined in accordance with those defined unit boundaries, is set forth on Exhibit "3" to the Declaration of Condominium. Note that measurements of rooms set forth on this floor plan are generally taken at the greatest points of each given room (as if the room were a perfect rectangle), without regard for any cutouts. Accordingly, the area