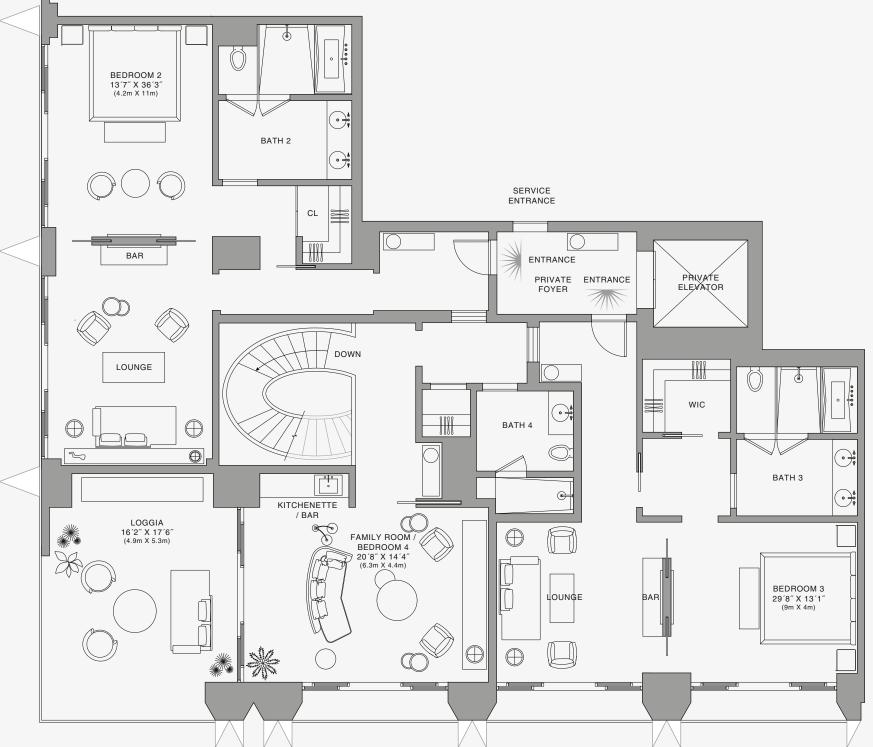

### RESIDENCE DUPLEX D

FLOOR 78 | TWO OF TWO

#### ROOMS

4 Bedrooms

4 Bathrooms

Powder Room

#### SQUARE FOOTAGES (SQUARE METERS)

Indoor: 5,240 SQF (487 SM) Outdoor: 850 SQF (79 SM) Total: 6,090 SQF (566 SM)

#### **FEATURES**

888 Duplex Suite w/ Grand Staircase 888 Junior Suites

Furniture by Dolce&Gabbana

11' Ceiling Height

2 Loggias & Outdoor Kitchen Views: South West

Stated dimensions are measured to the exterior boundaries of the exterior walls and the centerline of interior demising walls and in fact vary from the dimensions that would be determined by using the description and definition of the "Unit' set forth in the Declaration (which generally only includes the interior airspace between the perimeter walls and excludes interior structural components). For your reference, the area of the Unit, determined in accordance with those defined unit boundaries, is set forth on Exhibit "3" to the Declaration of Condominium. Note that measurements of rooms set forth on this floor plan are generally taken at the greatest points of each given room (as if the room were a perfect rectangle), without regard for any cutouts. Accordingly, the area of the actual room will typically be smaller than the product obtained by multiplying the stated length times width. All dimensions are approximate and may vary with actual construction, and all floor plans and development plans are subject to change. The Condominium is not owned, developed or sold by Dolce & Gabbana S.r.I or any of its affiliates (the "Brand"). Developer uses Dolce & Gabbana marks pursuant to a license agreement with the Brand, terminable according to its terms. The Brand assumes no responsibility or liability in connection with the project, and makes no representation or warranty in thereof.

**UPPER FLOOR** 