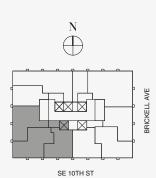

#### **FEATURES**

888 Duplex Suite w/ Grand Staircase

888 Junior Suites

Furniture by Dolce&Gabbana

11' Ceiling Height

2 Loggias & Outdoor Kitchen

Views: South West

‡ FLOOR 78