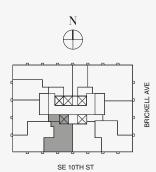

S.r.l or any of its affiliates (the "Brand"). Developer uses Dolce & Gabbana marks pursuant to a license agreement with the Brand, terminable according to its terms. The Brand assumes no responsibility or liability in connection with the project, and makes no representation or warranty in respect

JDS DEVELOPMENT GROUP

info@888dolcegabbana.com





**UPPER FLOOR** 

12 5

Biscayne Bay

#### DOLCE & GABBANA

MIAMI

## RESIDENCE DUPLEX D

FLOOR 78 | TWO OF TWO

#### ROOMS

4 Bedrooms

4 Bathrooms

Powder Room

#### SQUARE FOOTAGES (SQUARE METERS)

Indoor: 5,240 SQF (487 SM) Outdoor: 850 SQF (79 SM) Total: 6,090 SQF (566 SM)

### **FEATURES**

888 Duplex Suite w/ Grand Staircase 888 Junior Suites

Furniture by Dolce&Gabbana 11' Ceiling Height

2 Loggias & Outdoor Kitchen

Views: South West





‡ FLOOR 78

Stated dimensions are measured to the exterior boundaries of the exterior walls and the centerline of interior demising walls and in fact vary from the dimensions that would be determined by using the description and definition of the "Unit' set forth in the Declaration (which generally only includes the interior airspace between the perimeter walls and excludes interior structural components). For your reference, the area of the Unit, determined in accordance with those defined unit boundaries, is set forth on Exhibit "3" to the Declaration of Condominium. Note that measurements of rooms set forth on this floor plan are generally taken at the greatest points of each given room (as if the room were a perfect rectangle), without regard for any cutouts. Accordingly, the area