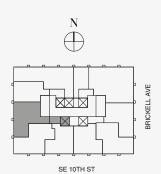

#### **FEATURES**

888 Duplex Suite w/ Grand Staircase

888 Junior Suites

Furniture by Dolce&Gabbana

11' Ceiling Height

2 Loggias & Outdoor Kitchen

Views: South West

‡ FLOOR 78

### **FEATURES**

888 Duplex Suite w/ Grand Staircase 888 Junior Suites

Furniture by Dolce&Gabbana 11' Ceiling Height

2 Loggias & Outdoor Kitchen

Views: South West

‡ FLOOR 78

Stated dimensions are measured to the exterior boundaries of the exterior walls and the centerline of interior demising walls and in fact vary from the dimensions that would be determined by using the description and definition of the "Unit' set forth in the Declaration (which generally only includes the interior airspace between the perimeter walls and excludes interior structural components). For your reference, the area of the Unit, determined in accordance with those defined unit boundaries, is set forth on Exhibit "3" to the Declaration of Condominium. Note that measurements of rooms set forth on this floor plan are generally taken at the greatest points of each given room (as if the room were a perfect rectangle), without regard for any cutouts. Accordingly, the area of the actual room will typically be smaller than the product obtained by multiplying the stated length times width. All dimensions are approximate and may vary with actual construction, and all floor plans and development plans are subject to change. The Condominium is not owned, developed or sold by Dolce & Gabbana S.r.I or any of its affiliates (the "Brand"). Developer uses Dolce & Gabbana marks pursuant to a license agreement with the Brand, terminable according to its terms. The Brand assumes no responsibility or liability in connection with the project, and makes no representation or warranty in thereof.