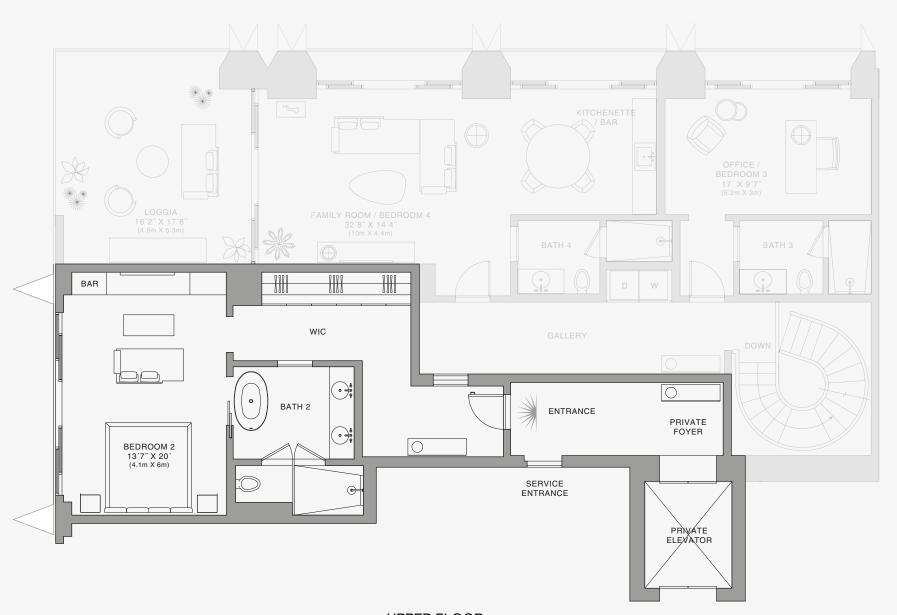

2 KITCHENETT / BAR OFFICE / BEDROOM 3 17′ X 9′7″ LOGGIA FAMILY ROOM / BEDROOM 4 BAR WIC GALLERY DOWN BATH 2 ENTRANCE PRIVATE FOYER BEDROOM 2 13'7" X 20' (4.1m X 6m) SERVICE PRIVATE ELEVATOR

Biscayne Bay

**UPPER FLOOR** 

Stated dimensions are measured to the exterior boundaries of the exterior walls and the centerline of interior demising walls and in fact vary from the dimensions that would be determined by using the description and definition of the "Unit" set forth in the Declaration (which generally only includes the interior airspace between the perimeter walls and excludes interior structural components). For your reference, the area of the Unit, determined in accordance with those defined unit boundaries, is set forth on Exhibit\*3\*to the Declaration of Condominium. Note that measurements of rooms set forth on this floor plan are generally taken at the greatest points of each given room (as if the room were a perfect rectangle), without regard for any cutouts. Accordingly, the area of the actual room will typically be smaller than the product obtained by multiplying the stated length times width. All dimensions are approximate and may vary with actual construction, and all floor plans and development plans are subject to change. The Condominium is not owned, developed or sold by Dolce & Gabbana S.r.l or any of its affiliates (the "Brand"). Developer uses Dolce & Gabbana marks pursuant to a license agreement with the Brand, terminable according to its terms. The Brand assumes no responsibility or liability in connection with the project, and makes no representation or warranty in respect