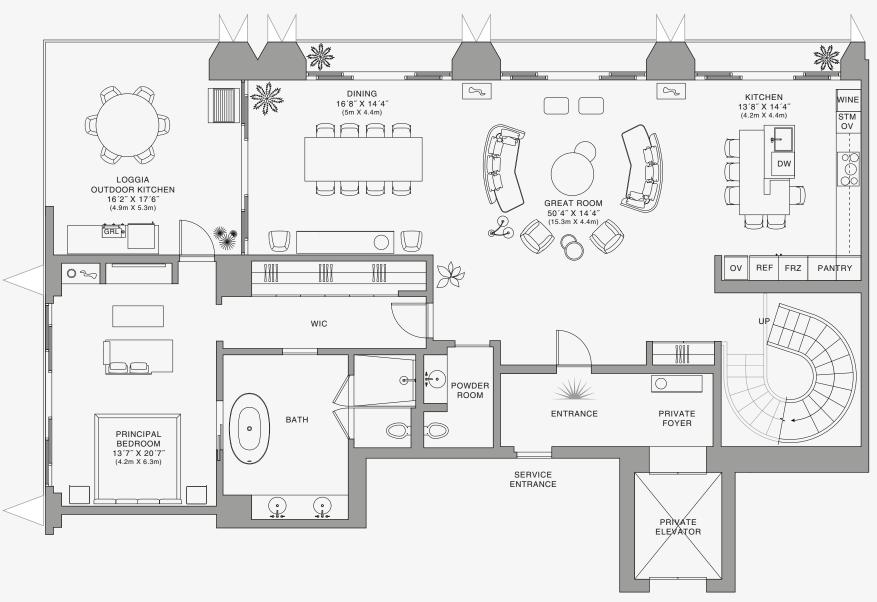

Biscayne Bay

**LOWER FLOOR** 

Stated dimensions are measured to the exterior boundaries of the exterior walls and the centerline of interior demising walls and in fact vary from the dimensions that would be determined by using the description and definition of the "Unit' set forth in the Declaration (which generally only includes the interior airspace between the perimeter walls and excludes interior structural components). For your reference, the area of the Unit, determined in accordance with those defined unit boundaries, is set forth on Exhibit "3" to the Declaration of Condominium. Note that measurements of rooms set forth on this floor plan are generally taken at the greatest points of each given room (as if the room were a perfect rectangle), without regard for any cutouts. Accordingly, the area of the actual room will typically be smaller than the product obtained by multiplying the stated length times width. All dimensions are approximate and may vary with actual construction, and all floor plans and development plans are subject to change. The Condominium is not owned, developed or sold by Dolce & Gabbana S.r.I or any of its affiliates (the "Brand"). Developer uses Dolce & Gabbana marks pursuant to a license agreement with the Brand, terminable according to its terms. The Brand assumes no responsibility or liability in connection with the project, and makes no representation or warranty in thereof.