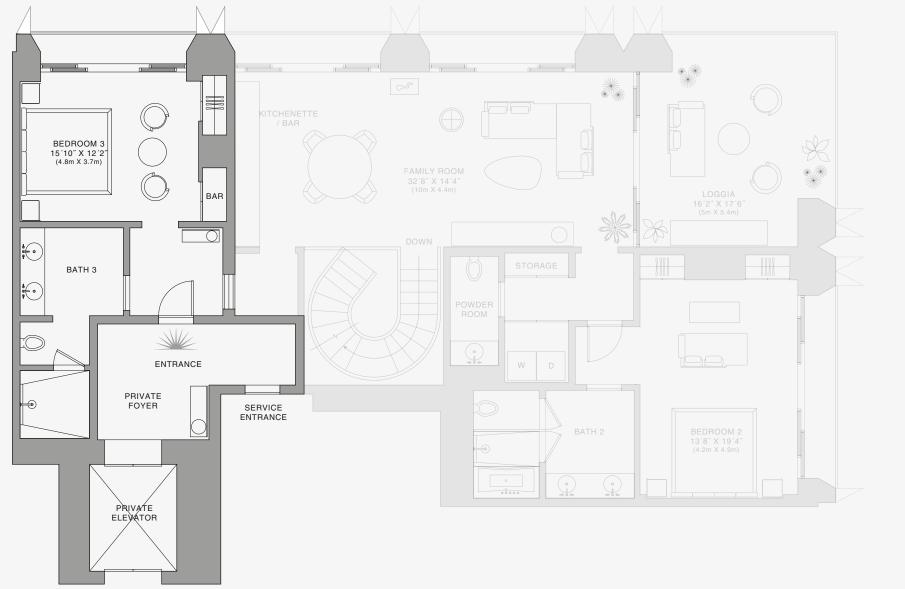

## **RESIDENCE DUPLEX B**

FLOOR 78 | TWO OF TWO

#### ROOMS

3 Bedrooms 3 Bathrooms 2 Powder Rooms

### SQUARE FOOTAGES (SQUARE METERS)

Indoor: 4,030 SQF (375 SM) Outdoor: 790 SQF (73 SM) Total: 4,820 SQF (448 SM)

#### FEATURES

888 Duplex Suite w/ Grand Staircase 888 Room Furniture by Dolce&Gabbana 11' Ceiling Height 2 Loggias & Outdoor Kitchen Views: North East

FLOOR 78

UPER FLOOR

Stated dimensions are measured to the exterior boundaries of the exterior walls and the centerline of interior demising walls and in fact vary from the dimensions that would be determined by using the description and definition of the "Unit" set forth in the Declaration (which generally only includes the interior airspace between the perimeter walls and excludes interior airspace between the perimeter walls for plan are generally taken at the greatest points of each given room (as if the room were a perfect rectangle), without regard for any cutouts. Accordingly, the area of the actual room will typically be smaller than the product obtained by multiplying the statel length times width. All dimensions are approximate and may vary with actual construction, and all floor plans and evelopment plans are subject to change. The Condominium is not owned, developed or sold by Dolce & Gabbana S.r.l or any of its affiliates (the "Brand"). Developer uses Dolce & Gabbana marks pursuant to a license agreement with the Brand, terminable according to its terms. The Brand assumes no responsibility or respect