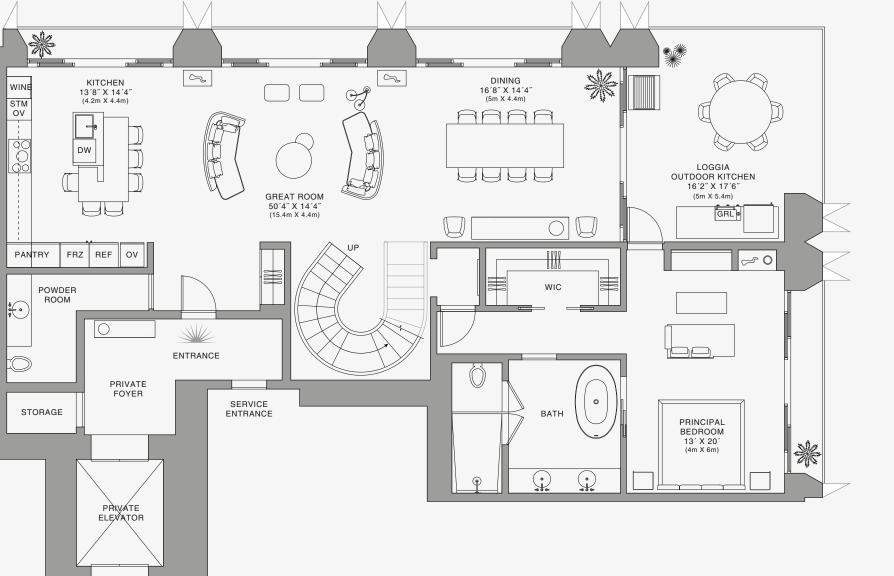

#### ROOMS

3 Bedrooms 3 Bathrooms 2 Powder Room

### SQUARE FOOTAGES (SQUARE METERS)

Indoor: 4,030 SQF (375 SM) Outdoor: 790 SQF (73 SM) Total: 4,820 SQF (448 SM)

#### FEATURES

888 Duplex Suite w/ Grand Staircase 888 Room Furniture by Dolce&Gabbana 11' Ceiling Height 2 Loggias & Outdoor Kitchen Views: North East

FLOOR 78

LOWER FLOOR

Stated dimensions are measured to the exterior boundaries of the exterior walls and the centerline of interior demising walls and in fact vary from the dimensions that would be determined by using the description and definition of the "Unit" set forth in the Declaration (which generally only includes the interior airspace between the perimeter walls and excludes interior airspace between the perimeter walls for plan are generally taken at the greatest points of each given room (as if the room were a perfect rectangle), without regard for any cutouts. Accordingly, the area of the actual room will typically be smaller than the product obtained by multiplying the statel length times width. All dimensions are approximate and may vary with actual construction, and all floor plans and evelopment plans are subject to change. The Condominium is not owned, developed or sold by Dolce & Gabbana S.r.l or any of its affiliates (the "Brand"). Developer uses Dolce & Gabbana marks pursuant to a license agreement with the Brand, terminable according to its terms. The Brand assumes no responsibility or respect