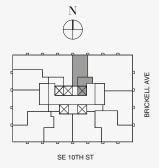

## **RESIDENCE DUPLEX B**

FLOOR 78 | ONE OF TWO

#### FEATURES

888 Duplex Suite w/ Grand Staircase 888 Room Furniture by Dolce&Gabbana 11' Ceiling Height 2 Loggias & Outdoor Kitchen Views: North East

FLOOR 78

LOWER FLOOR

Stated dimensions are measured to the exterior boundaries of the exterior walls and the centerline of interior demising walls and in fact vary from the dimensions that would be determined by using the description and definition of the "Unit" set forth in the Declaration (which generally only includes the interior airspace between the perimeter walls and excludes interior airspace between the perimeter walls for plan are generally taken at the greatest points of each given room (as if the room were a perfect rectangle), without regard for any cutouts. Accordingly, the area of the actual room will typically be smaller than the product obtained by multiplying the statel length times width. All dimensions are approximate and may vary with actual construction, and all floor plans and evelopment plans are subject to change. The Condominium is not owned, developed or sold by Dolce & Gabbana S.r.l or any of its affiliates (the "Brand"). Developer uses Dolce & Gabbana marks pursuant to a license agreement with the Brand, terminable according to its terms. The Brand assumes no responsibility or respect