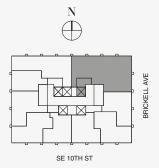

#### FEATURES

888 Duplex Suite w/ Grand Staircase 888 Room Furniture by Dolce&Gabbana 11' Ceiling Height 2 Loggias & Outdoor Kitchen Views: North East

FLOOR 78

LOWER FLOOR

Stated dimensions are measured to the exterior boundaries of the exterior walls and the centerline of interior demising walls and in fact vary from the dimensions that would be determined by using the description and definition of the "Unit" set forth in the Declaration (which generally only includes the interior airspace between the perimeter walls and excludes interior airspace between the perimeter walls for plan are generally taken at the greatest points of each given room (as if the room were a perfect rectangle), without regard for any cutouts. Accordingly, the area of the actual room will typically be smaller than the product obtained by multiplying the statel length times width. All dimensions are approximate and may vary with actual construction, and all floor plans and evelopment plans are subject to change. The Condominium is not owned, developed or sold by Dolce & Gabbana S.r.l or any of its affiliates (the "Brand"). Developer uses Dolce & Gabbana marks pursuant to a license agreement with the Brand, terminable according to its terms. The Brand assumes no responsibility or respect