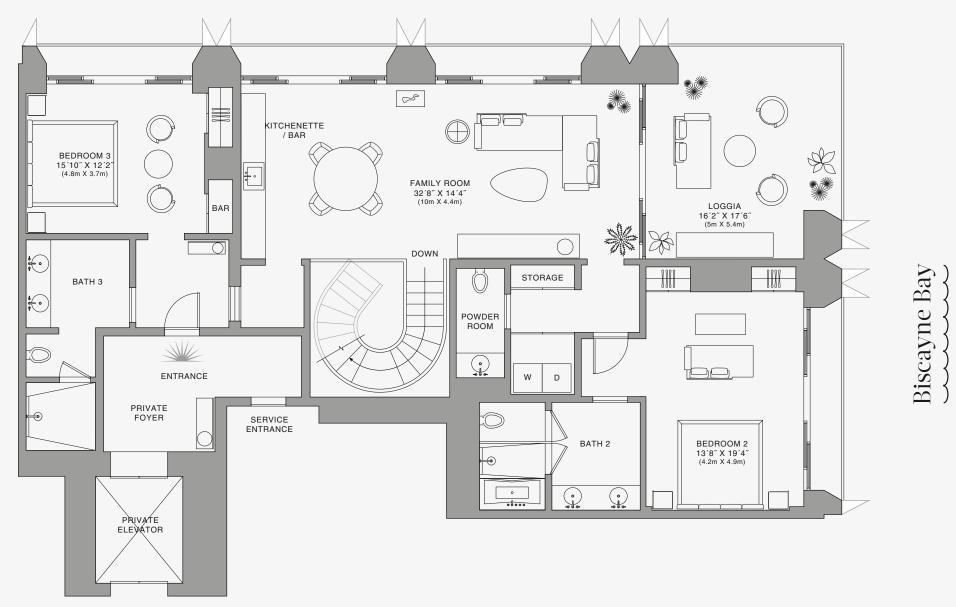

## **RESIDENCE DUPLEX B**

FLOOR 78 | ONE OF TWO

#### ROOMS

3 Bedrooms 3 Bathrooms 2 Powder Room

### SQUARE FOOTAGES (SQUARE METERS)

Indoor: 4,030 SQF (375 SM) Outdoor: 790 SQF (73 SM) Total: 4,820 SQF (448 SM)

#### FEATURES

888 Duplex Suite w/ Grand Staircase 888 Room Furniture by Dolce&Gabbana 11' Ceiling Height 2 Loggias & Outdoor Kitchen Views: North East

FLOOR 78

LOWER FLOOR

Stated dimensions are measured to the exterior boundaries of the exterior walls and the centerline of interior demising walls and in fact vary from the dimensions that would be determined by using the description and definition of the "Unit" set forth in the Declaration (which generally only includes the interior airspace between the perimeter walls and excludes interior airspace between the perimeter walls for plan are generally taken at the greatest points of each given room (as if the room were a perfect rectangle), without regard for any cutouts. Accordingly, the area of the actual room will typically be smaller than the product obtained by multiplying the statel length times width. All dimensions are approximate and may vary with actual construction, and all floor plans and evelopment plans are subject to change. The Condominium is not owned, developed or sold by Dolce & Gabbana S.r.l or any of its affiliates (the "Brand"). Developer uses Dolce & Gabbana marks pursuant to a license agreement with the Brand, terminable according to its terms. The Brand assumes no responsibility or respect