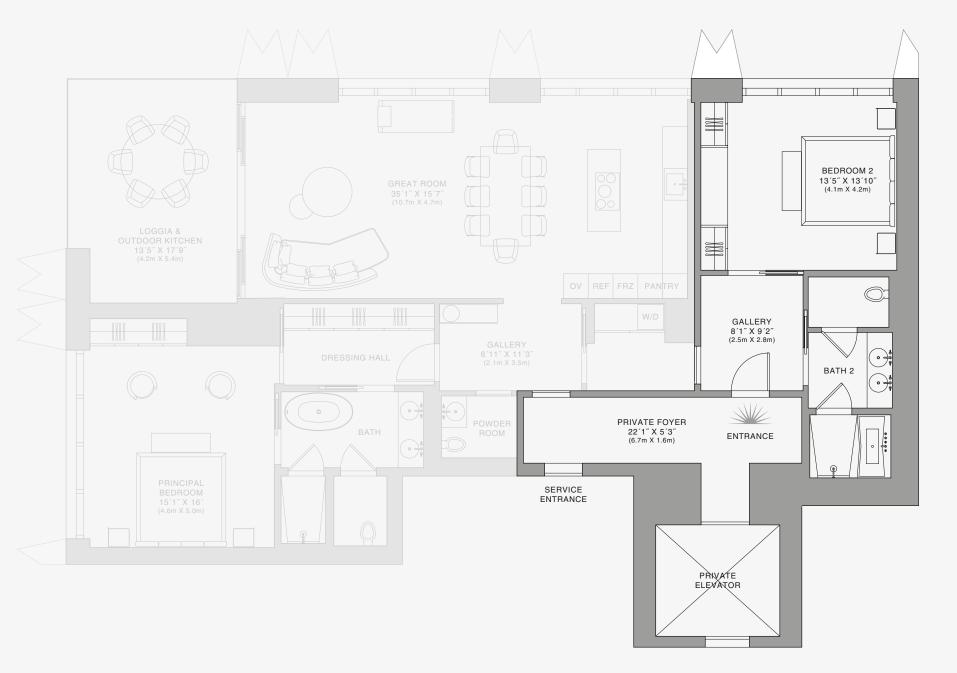

## **RESIDENCE** C

FLOOR 55

#### ROOMS

2 Bedrooms 2 Bathrooms Powder Room

#### SQUARE FOOTAGES (SQUARE METERS)

Indoor: 2,225 SQF (207 SM) Outdoor: 262 SQF (24 SM) Total: 2,487 SQF (231 SM)

#### FEATURES

888 Suite & 888 Room Furniture by Dolce&Gabbana 11' Ceiling Height Loggia & Outdoor Kitchen Views: North West

Stated dimensions are measured to the exterior boundaries of the exterior walls and the centerline of interior demising walls and in fact vary from the dimensions that would be determined by using the description and definition of the "Unit" set forth in the Declaration (which generally only includes the interior airspace between the perimeter walls and excludes interior structural components). For your reference, the area of the Unit, determined in accordance with those defined unit boundaries, is set forth on this floor plan are generally taken at the greatest points of each given room (as if the room were a perfect rectangle), without regard for any cutouts. Accordingly, the area of the actual room will typically be smaller than the product obtained by multiplying the stated length times width. All dimensions are approximate and may vary with actual construction, and all floor plans and development plans are subject to change. The Sondominium is not owned, developed or sold by Dolce & Gabbana Sr.I or any or its affiliates (the "Brand"). Developer uses Dolce & Gabbana marks pursuant to a license agreement with the Brand, terminable according to its terms. The brand assumes no responsibility or liability in connection with the project, and makes no representation or warranty in thereof.