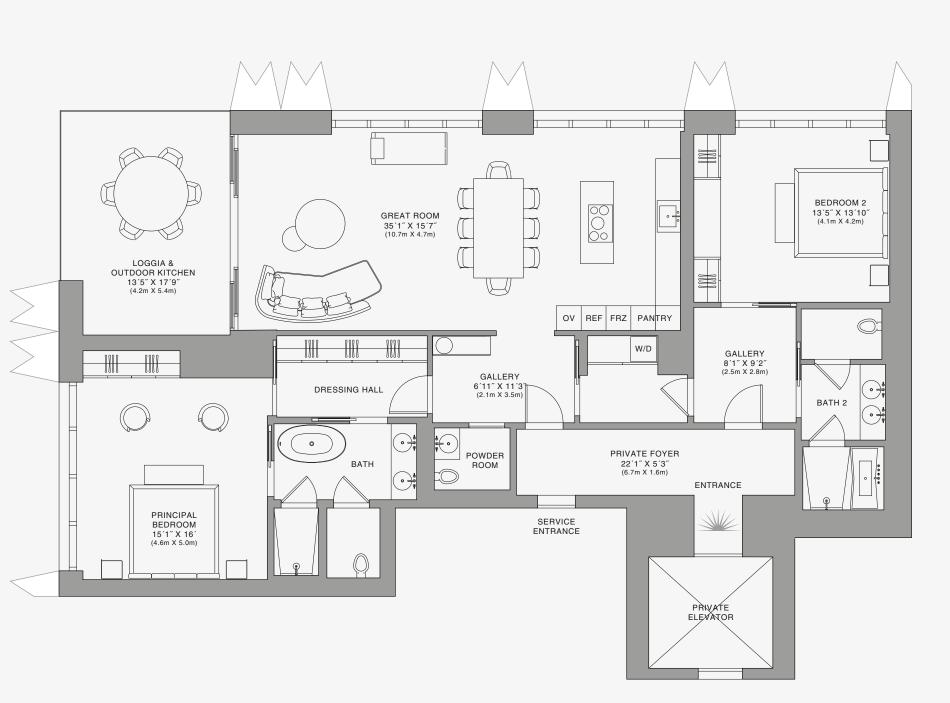

## **RESIDENCE** C

FLOOR 55

#### ROOMS

2 Bedrooms 2 Bathrooms Powder Room

#### SQUARE FOOTAGES (SQUARE METERS)

Indoor: 2,225 SQF (207 SM) Outdoor: 262 SQF (24 SM) Total: 2,487 SQF (231 SM)

#### FEATURES

888 Suite & 888 Room Furniture by Dolce&Gabbana 11' Ceiling Height Loggia & Outdoor Kitchen Views: North West

Stated dimensions are measured to the exterior boundaries of the exterior walls and the centerline of interior demising walls and in fact vary from the dimensions that would be determined by using the description and definition of the "Unit" set forth in the Declaration (which generally only includes the interior airspace between the perimeter walls and excludes interior structural components). For your reference, the area of the Unit, determined in accordance with those defined unit boundaries, is set forth on this floor plan are generally taken at the greatest points of each given room (as if the room were a perfect rectangle), without regard for any cutouts. Accordingly, the area of the actual room will typically be smaller than the product obtained by multiplying the stated length times width. All dimensions are approximate and may vary with actual construction, and all floor plans and development plans are subject to change. The Sondominium is not owned, developed or sold by Dolce & Gabbana Sr.I or any or its affiliates (the "Brand"). Developer uses Dolce & Gabbana marks pursuant to a license agreement with the Brand, terminable according to its terms. The brand assumes no responsibility or liability in connection with the project, and makes no representation or warranty in thereof.