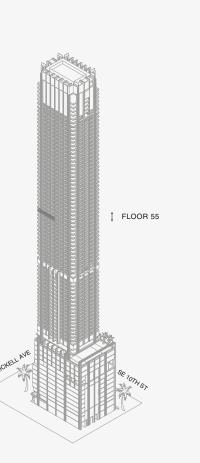

opment plans are subject to change. The Sondominium is not owned, developed or sold by Dolce & Gabbana Sr.I or any or its affiliates (the "Brand"). Developer uses Dolce & Gabbana marks pursuant to a license agreement with the Brand, terminable according to its terms. The brand assumes no responsibility or liability in connection with the project, and makes no representation or warranty in thereof.

888 Suite



**Biscayne Bay** 



# 888 BRICKELL

DOLCE & GABBANA

MIAMI

### **RESIDENCE** C

FLOOR 55

#### ROOMS

2 Bedrooms 2 Bathrooms Powder Room

#### SQUARE FOOTAGES (SQUARE METERS)

Indoor: 2,225 SQF (207 SM) Outdoor: 262 SQF (24 SM) Total: 2,487 SQF (231 SM)

#### FEATURES

888 Suite & 888 Room Furniture by Dolce&Gabbana 11' Ceiling Height Loggia & Outdoor Kitchen Views: North West







Stated dimensions are measured to the exterior boundaries of the exterior walls and the centerline of interior demising walls and in fact vary from the dimensions that would be determined by using the description and definition of the "Unit" set forth in the Declaration (which generally only includes the interior airspace between the perimeter walls and excludes interior structural components). For your reference, the area of the Unit, determined in accordance with those defined unit boundaries, is set forth on this floor plan are generally taken at the greatest points of each given room (as if the room were a perfect rectangle), without regard for any cutouts. Accordingly, the area of the actual room will typically be smaller than the product obtained by multiplying the stated length