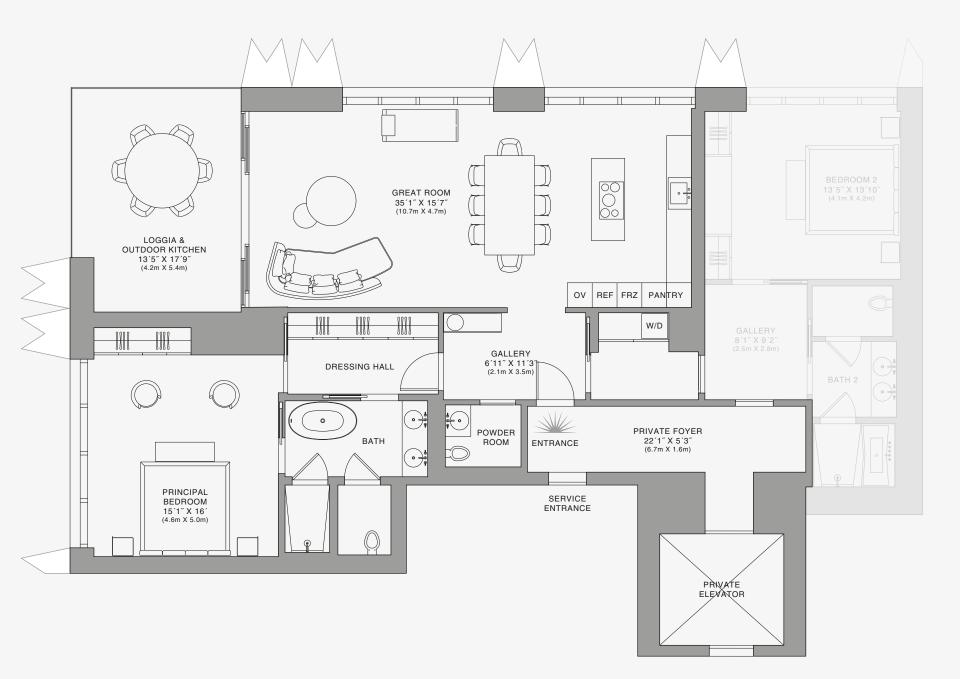

#### ROOMS

2 Bedrooms 2 Bathrooms Powder Room

#### SQUARE FOOTAGES (SQUARE METERS)

Indoor: 2,225 SQF (207 SM) Outdoor: 262 SQF (24 SM) Total: 2,487 SQF (231 SM)

#### FEATURES

888 Suite & 888 Room Furniture by Dolce&Gabbana 11' Ceiling Height Loggia & Outdoor Kitchen Views: North West

Stated dimensions are measured to the exterior boundaries of the exterior walls and the centerline of interior demising walls and in fact vary from the dimensions that would be determined by using the description and definition of the "Unit" set forth in the Declaration (which generally only includes the interior airspace between the perimeter walls and excludes interior structural components). For your reference, the area of the Unit, determined in accordance with those defined unit boundaries, is set forth on this floor plan are generally taken at the greatest points of each given room (as if the room were a perfect rectangle), without regard for any cutouts. Accordingly, the area of the actual room will typically be smaller than the product obtained by multiplying the stated length times width. All dimensions are approximate and may vary with actual construction, and all floor plans and development plans are subject to change. The Sondominium is not owned, developed or sold by Dolce & Gabbana Sr.I or any or its affiliates (the "Brand"). Developer uses Dolce & Gabbana marks pursuant to a license agreement with the Brand, terminable according to its terms. The brand assumes no responsibility or liability in connection with the project, and makes no representation or warranty in thereof.