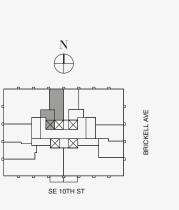

## **RESIDENCE** C

FLOOR 55

#### ROOMS

2 Bedrooms 2 Bathrooms Powder Room

#### SQUARE FOOTAGES (SQUARE METERS)

Indoor: 2,225 SQF (207 SM) Outdoor: 262 SQF (24 SM) Total: 2,487 SQF (231 SM)

#### FEATURES

888 Suite & 888 Room Furniture by Dolce&Gabbana 11' Ceiling Height Loggia & Outdoor Kitchen Views: North West

Stated dimensions are measured to the exterior boundaries of the exterior walls and the centerline of interior demising walls and in fact vary from the dimensions that would be determined by using the description and definition of the "Unit" set forth in the Declaration (which generally only includes the interior airspace between the perimeter walls and excludes interior structural components). For your reference, the area of the Unit, determined in accordance with those defined unit boundaries, is set forth on this floor plan are generally taken at the greatest points of each given room (as if the room were a perfect rectangle), without regard for any cutouts. Accordingly, the area of the actual room will typically be smaller than the product obtained by multiplying the stated length times width. All dimensions are approximate and may vary with actual construction, and all floor plans and development plans are subject to change. The Sondominium is not owned, developed or sold by Dolce & Gabbana Sr.I or any or its affiliates (the "Brand"). Developer uses Dolce & Gabbana marks pursuant to a license agreement with the Brand, terminable according to its terms. The brand assumes no responsibility or liability in connection with the project, and makes no representation or warranty in thereof.