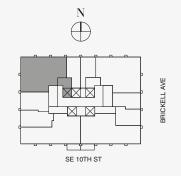

## **RESIDENCE** C

FLOOR 55

#### ROOMS

2 Bedrooms 2 Bathrooms Powder Room

#### SQUARE FOOTAGES (SQUARE METERS)

Indoor: 2,225 SQF (207 SM) Outdoor: 262 SQF (24 SM) Total: 2,487 SQF (231 SM)

#### FEATURES

888 Suite & 888 Room Furniture by Dolce&Gabbana 11' Ceiling Height Loggia & Outdoor Kitchen Views: North West

Stated dimensions are measured to the exterior boundaries of the exterior walls and the centerline of interior demising walls and in fact vary from the dimensions that would be determined by using the description and definition of the "Unit" set forth in the Declaration (which generally only includes the interior airspace between the perimeter walls and excludes interior structural components). For your reference, the area of the Unit, determined in accordance with those defined unit boundaries, is set forth on this floor plan are generally taken at the greatest points of each given room (as if the room were a perfect rectangle), without regard for any cutouts. Accordingly, the area of the actual room will typically be smaller than the product obtained by multiplying the stated length times width. All dimensions are approximate and may vary with actual construction, and all floor plans and development plans are subject to change. The Sondominium is not owned, developed or sold by Dolce & Gabbana Sr.I or any or its affiliates (the "Brand"). Developer uses Dolce & Gabbana marks pursuant to a license agreement with the Brand, terminable according to its terms. The brand assumes no responsibility or liability in connection with the project, and makes no representation or warranty in thereof.