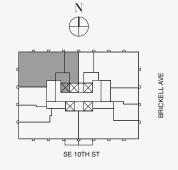

## **RESIDENCE** C

FLOOR 55

#### ROOMS

2 Bedrooms 2 Bathrooms Powder Room

#### SQUARE FOOTAGES (SQUARE METERS)

Indoor: 2,225 SQF (207 SM) Outdoor: 262 SQF (24 SM) Total: 2,487 SQF (231 SM)

#### FEATURES

888 Suite & 888 Room Furniture by Dolce&Gabbana 11' Ceiling Height Loggia & Outdoor Kitchen Views: North West

Stated dimensions are measured to the exterior boundaries of the exterior walls and the centerline of interior demising walls and in fact vary from the dimensions that would be determined by using the description and definition of the "Unit" set forth in the Declaration (which generally only includes the interior airspace between the perimeter walls and excludes interior structural components). For your reference, the area of the Unit, determined in accordance with those defined unit boundaries, is set forth on this floor plan are generally taken at the greatest points of each given room (as if the room were a perfect rectangle), without regard for any cutouts. Accordingly, the area of the actual room will typically be smaller than the product obtained by multiplying the stated length times width. All dimensions are approximate and may vary with actual construction, and all floor plans and development plans are subject to change. The Sondominium is not owned, developed or sold by Dolce & Gabbana Sr.I or any or its affiliates (the "Brand"). Developer uses Dolce & Gabbana marks pursuant to a license agreement with the Brand, terminable according to its terms. The brand assumes no responsibility or liability in connection with the project, and makes no representation or warranty in thereof.