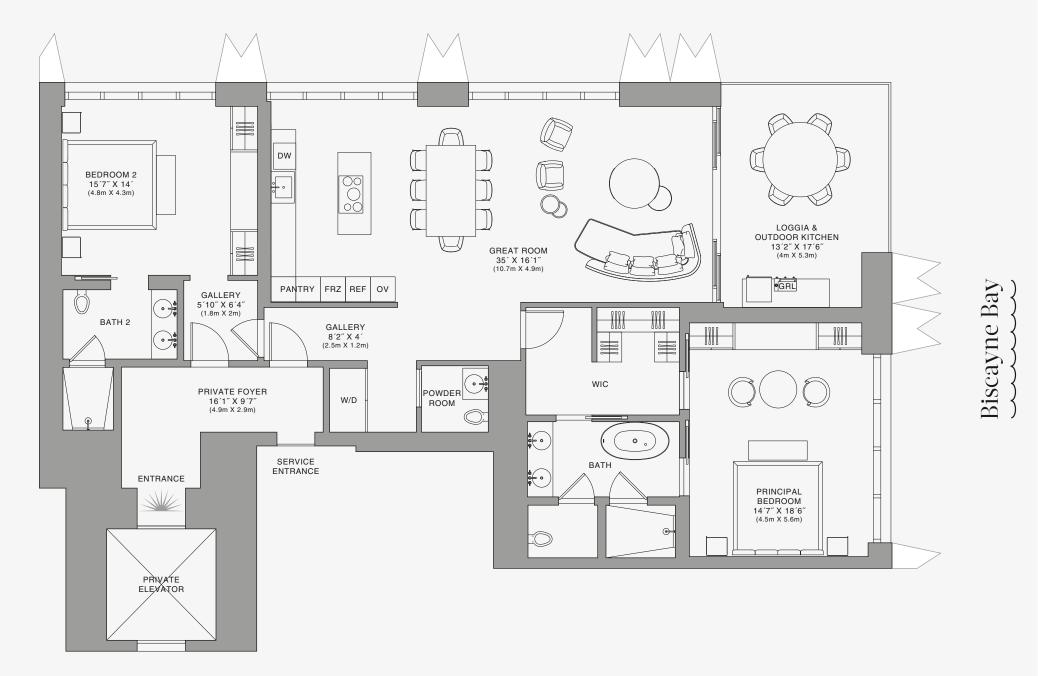

## RESIDENCE B

FLOOR 55

#### ROOMS

2 Bedrooms

2 Bathrooms

Powder Room

#### SQUARE FOOTAGES (SQUARE METERS)

Indoor: 2,173 SQF (202 SM) Outdoor: 262 SQF (24 SM) Total: 2,435 SQF (226 SM)

### **FEATURES**

888 Suite & 888 Room Furniture by Dolce&Gabbana 11' Ceiling Height

Loggia & Outdoor Kitchen

Views: North East

888 Suite

Stated dimensions are measured to the exterior boundaries of the exterior walls and the centerline of interior demising walls and in fact vary from the dimensions that would be determined by using the description and definition of the "Unit" set forth in the Declaration (which generally only includes the interior airspace between the perimeter walls and excludes interior structural components). For your reference, the area of the Unit, determined in accordance with those defined unit boundaries, is set forth on Exhibit "3" to the Declaration of Condominium. Note that measurements of rooms set forth on this floor plan are generally taken at the greatest points of each given room (as if the room were a perfect rectangle), without regard for any cutouts. Accordingly, the area of the actual room will typically be smaller than the product obtained by multiplying the stated length times width. All dimensions are approximate and may vary with actual construction, and all floor plans and development plans are subject to change. The Condominium is not owned, developed or sold by Dolce & Gabbana Sr.f or any of its affiliates (the "Brand"). Developer uses Dolce & Gabbana marks pursuant to a license agreement with the Brand, terminable according to its terms. The Brand assumes no responsibility or liability in connection with the project, and makes no representation or warranty in respect