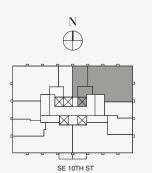

## RESIDENCE B

FLOOR 55

#### ROOMS

2 Bedrooms

2 Bathrooms

Powder Room

#### SQUARE FOOTAGES (SQUARE METERS)

Indoor: 2,173 SQF (202 SM) Outdoor: 262 SQF (24 SM) Total: 2,435 SQF (226 SM)

### **FEATURES**

888 Suite & 888 Room Furniture by Dolce&Gabbana 11' Ceiling Height

Loggia & Outdoor Kitchen

Views: North East

888 Residence

Stated dimensions are measured to the exterior boundaries of the exterior walls and the centerline of interior demising walls and in fact vary from the dimensions that would be determined by using the description and definition of the "Unit" set forth in the Declaration (which generally only includes the interior airspace between the perimeter walls and excludes interior structural components). For your reference, the area of the Unit, determined in accordance with those defined unit boundaries, is set forth on Exhibit\*3" to the Declaration of Condominium. Note that measurements of rooms set forth on this floor plan are generally taken at the greatest points of each given room (as if the room were a perfect rectangle), without regard for any cutouts. Accordingly, the area of the actual room will typically be smaller than the product obtained by multiplying the stated length times width. All dimensions are approximate and may vary with actual construction, and all floor plans and development plans are subject to change. The Condominium is not owned, developed or sold by Dolce & Gabbana S.r.l or any of its affiliates (the "Brand"). Developer uses Dolce & Gabbana marks pursuant to a license agreement with the Brand, terminable according to its terms. The Brand assumes no responsibility or liability in connection with the project, and makes no representation or warranty in respect