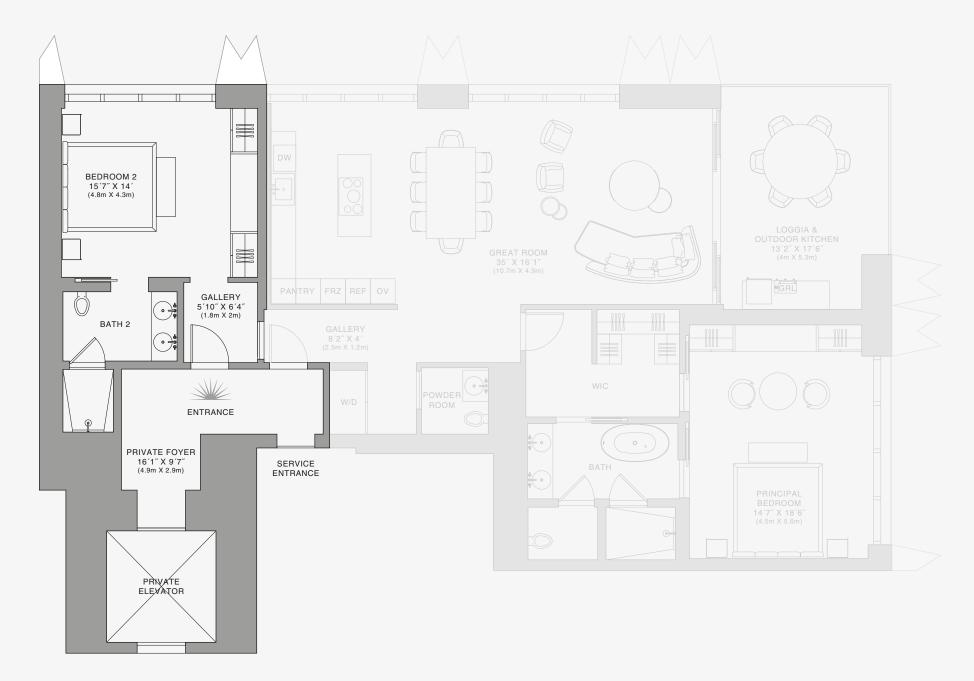

#### ROOMS

2 Bedrooms

2 Bathrooms

Powder Room

#### SQUARE FOOTAGES (SQUARE METERS)

Indoor: 2,173 SQF (202 SM) Outdoor: 262 SQF (24 SM) Total: 2,435 SQF (226 SM)

### **FEATURES**

888 Suite & 888 Room Furniture by Dolce&Gabbana 11' Ceiling Height

Loggia & Outdoor Kitchen

Views: North East

888 Residence

Stated dimensions are measured to the exterior boundaries of the exterior walls and the centerline of interior demising walls and in fact vary from the dimensions that would be determined by using the description and definition of the "Unit" set forth in the Declaration (which generally only includes the interior airspace between the perimeter walls and excludes interior structural components). For your reference, the area of the Unit, determined in accordance with those defined unit boundaries, is set forth on Exhibit\*3" to the Declaration of Condominium. Note that measurements of rooms set forth on this floor plan are generally taken at the greatest points of each given room (as if the room were a perfect rectangle), without regard for any cutouts. Accordingly, the area of the actual room will typically be smaller than the product obtained by multiplying the stated length times width. All dimensions are approximate and may vary with actual construction, and all floor plans and development plans are subject to change. The Condominium is not owned, developed or sold by Dolce & Gabbana S.r.l or any of its affiliates (the "Brand"). Developer uses Dolce & Gabbana marks pursuant to a license agreement with the Brand, terminable according to its terms. The Brand assumes no responsibility or liability in connection with the project, and makes no representation or warranty in respect

### **FEATURES**

888 Suite & 888 Room Furniture by Dolce&Gabbana 11' Ceiling Height

Loggia & Outdoor Kitchen

Views: North East

888 Suite

Stated dimensions are measured to the exterior boundaries of the exterior walls and the centerline of interior demising walls and in fact vary from the dimensions that would be determined by using the description and definition of the "Unit" set forth in the Declaration (which generally only includes the interior airspace between the perimeter walls and excludes interior structural components). For your reference, the area of the Unit, determined in accordance with those defined unit boundaries, is set forth on Exhibit "3" to the Declaration of Condominium. Note that measurements of rooms set forth on this floor plan are generally taken at the greatest points of each given room (as if the room were a perfect rectangle), without regard for any cutouts. Accordingly, the area of the actual room will typically be smaller than the product obtained by multiplying the stated length times width. All dimensions are approximate and may vary with actual construction, and all floor plans and development plans are subject to change. The Condominium is not owned, developed or sold by Dolce & Gabbana Sr.f or any of its affiliates (the "Brand"). Developer uses Dolce & Gabbana marks pursuant to a license agreement with the Brand, terminable according to its terms. The Brand assumes no responsibility or liability in connection with the project, and makes no representation or warranty in respect

### **FEATURES**

888 Suite & 888 Room Furniture by Dolce&Gabbana 11' Ceiling Height

Loggia & Outdoor Kitchen

Stated dimensions are measured to the exterior boundaries of the exterior walls and the centerline of interior demising walls and in fact vary from the dimensions that would be determined by using the description and definition of the "Unit" set forth in the Declaration (which generally only includes the interior airspace between the perimeter walls and excludes interior structural components). For your reference, the area of the Unit, determined in accordance with those defined unit boundaries, is set forth on Exhibit "3" to the Declaration of Condominium. Note that measurements of rooms set forth on this floor plan are generally taken at the greatest points of each given room (as if the room were a perfect rectangle), without regard for any cutouts. Accordingly, the area of the actual room will typically be smaller than the product obtained by multiplying the stated length times width. All dimensions are approximate and may vary with actual construction, and all floor plans and development plans are subject to change. The Condominium is not owned, developed or sold by Dolce & Gabbana Sr.f or any of its affiliates (the "Brand"). Developer uses Dolce & Gabbana marks pursuant to a license agreement with the Brand, terminable according to its terms. The Brand assumes no responsibility or liability in connection with the project, and makes no representation or warranty in respect