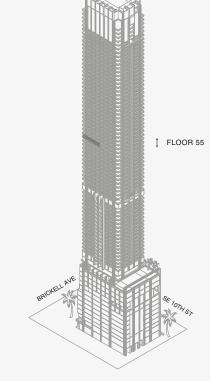

ct to change. The Condominium is not owned, developed or sold by Dolce & Gabbana S.r.l or any of its affiliates (the "Brand"). Developer uses Dolce & Gabbana marks pursuant to a license agreement with the Brand, terminable according to its terms. The Brand assumes no responsibility or liability in connection with the project, and makes no representation or warranty in respect

JDS DEVELOPMENT GROUP

info@888dolcegabbana.com

# 888 BRICKELL

#### DOLCE & GABBANA

MIAMI

## RESIDENCE B

FLOOR 55

#### ROOMS

2 Bedrooms

2 Bathrooms

Powder Room

#### SQUARE FOOTAGES (SQUARE METERS)

Indoor: 2,173 SQF (202 SM) Outdoor: 262 SQF (24 SM) Total: 2,435 SQF (226 SM)

### **FEATURES**

888 Suite & 888 Room Furniture by Dolce&Gabbana 11' Ceiling Height

Loggia & Outdoor Kitchen

Views: North East







888 Suite

Stated dimensions are measured to the exterior boundaries of the exterior walls and the centerline of interior demising walls and in fact vary from the dimensions that would be determined by using the description and definition of the "Unit" set forth in the Declaration (which generally only includes the interior airspace between the perimeter walls and excludes interior structural components). For your reference, the area of the Unit, determined in accordance with those defined unit boundaries, is set forth on Exhibit "3" to the Declaration of Condominium. Note that measurements of rooms set forth on this floor plan are generally taken at the greatest points of each given room (as if the room were a perfect rectangle), without regard for any cutouts. Accordingly, the area o