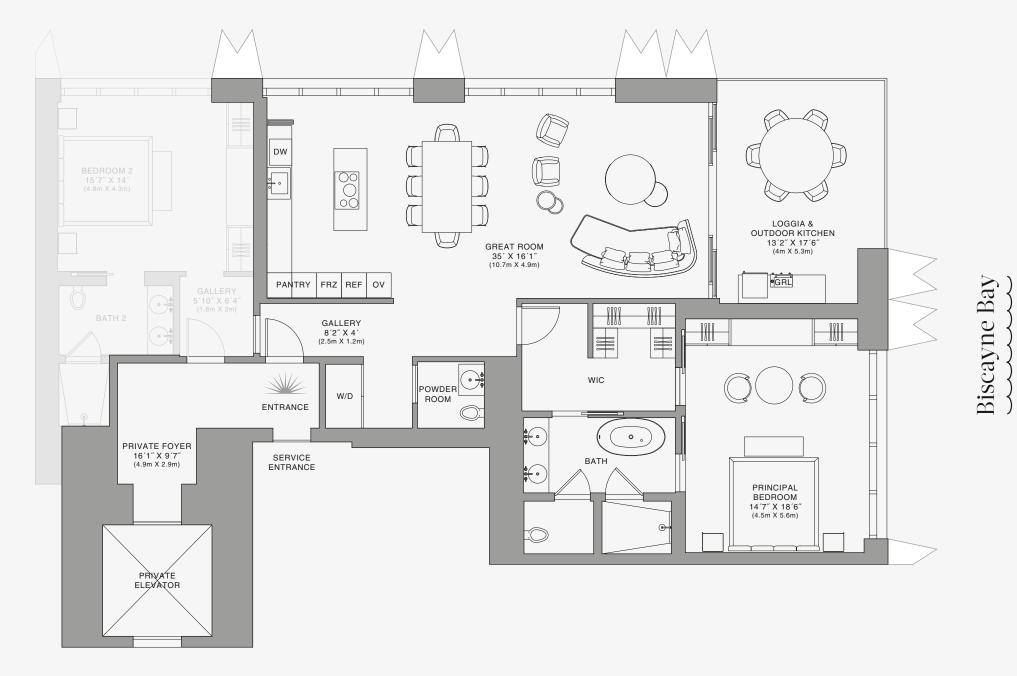

#### ROOMS

2 Bedrooms

2 Bathrooms

Powder Room

#### SQUARE FOOTAGES (SQUARE METERS)

Indoor: 2,173 SQF (202 SM) Outdoor: 262 SQF (24 SM) Total: 2,435 SQF (226 SM)

### **FEATURES**

888 Suite & 888 Room Furniture by Dolce&Gabbana 11' Ceiling Height

Loggia & Outdoor Kitchen

Views: North East

888 Residence

Stated dimensions are measured to the exterior boundaries of the exterior walls and the centerline of interior demising walls and in fact vary from the dimensions that would be determined by using the description and definition of the "Unit" set forth in the Declaration (which generally only includes the interior airspace between the perimeter walls and excludes interior structural components). For your reference, the area of the Unit, determined in accordance with those defined unit boundaries, is set forth on Exhibit\*3" to the Declaration of Condominium. Note that measurements of rooms set forth on this floor plan are generally taken at the greatest points of each given room (as if the room were a perfect rectangle), without regard for any cutouts. Accordingly, the area of the actual room will typically be smaller than the product obtained by multiplying the stated length times width. All dimensions are approximate and may vary with actual construction, and all floor plans and development plans are subject to change. The Condominium is not owned, developed or sold by Dolce & Gabbana S.r.l or any of its affiliates (the "Brand"). Developer uses Dolce & Gabbana marks pursuant to a license agreement with the Brand, terminable according to its terms. The Brand assumes no responsibility or liability in connection with the project, and makes no representation or warranty in respect

### **FEATURES**

888 Suite & 888 Room Furniture by Dolce&Gabbana 11' Ceiling Height

Loggia & Outdoor Kitchen

Views: North East

888 Suite

Stated dimensions are measured to the exterior boundaries of the exterior walls and the centerline of interior demising walls and in fact vary from the dimensions that would be determined by using the description and definition of the "Unit" set forth in the Declaration (which generally only includes the interior airspace between the perimeter walls and excludes interior structural components). For your reference, the area of the Unit, determined in accordance with those defined unit boundaries, is set forth on Exhibit "3" to the Declaration of Condominium. Note that measurements of rooms set forth on this floor plan are generally taken at the greatest points of each given room (as if the room were a perfect rectangle), without regard for any cutouts. Accordingly, the area of the actual room will typically be smaller than the product obtained by multiplying the stated length times width. All dimensions are approximate and may vary with actual construction, and all floor plans and development plans are subject to change. The Condominium is not owned, developed or sold by Dolce & Gabbana Sr.f or any of its affiliates (the "Brand"). Developer uses Dolce & Gabbana marks pursuant to a license agreement with the Brand, terminable according to its terms. The Brand assumes no responsibility or liability in connection with the project, and makes no representation or warranty in respect

### **FEATURES**

888 Suite & 888 Room Furniture by Dolce&Gabbana 11' Ceiling Height

Loggia & Outdoor Kitchen

Stated dimensions are measured to the exterior boundaries of the exterior walls and the centerline of interior demising walls and in fact vary from the dimensions that would be determined by using the description and definition of the "Unit" set forth in the Declaration (which generally only includes the interior airspace between the perimeter walls and excludes interior structural components). For your reference, the area of the Unit, determined in accordance with those defined unit boundaries, is set forth on Exhibit "3" to the Declaration of Condominium. Note that measurements of rooms set forth on this floor plan are generally taken at the greatest points of each given room (as if the room were a perfect rectangle), without regard for any cutouts. Accordingly, the area of the actual room will typically be smaller than the product obtained by multiplying the stated length times width. All dimensions are approximate and may vary with actual construction, and all floor plans and development plans are subject to change. The Condominium is not owned, developed or sold by Dolce & Gabbana Sr.f or any of its affiliates (the "Brand"). Developer uses Dolce & Gabbana marks pursuant to a license agreement with the Brand, terminable according to its terms. The Brand assumes no responsibility or liability in connection with the project, and makes no representation or warranty in respect