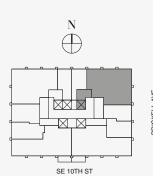

## RESIDENCE B

FLOOR 55

#### ROOMS

2 Bedrooms

2 Bathrooms

Powder Room

#### SQUARE FOOTAGES (SQUARE METERS)

Indoor: 2,173 SQF (202 SM) Outdoor: 262 SQF (24 SM) Total: 2,435 SQF (226 SM)

### **FEATURES**

888 Suite & 888 Room Furniture by Dolce&Gabbana 11' Ceiling Height

Loggia & Outdoor Kitchen

Stated dimensions are measured to the exterior boundaries of the exterior walls and the centerline of interior demising walls and in fact vary from the dimensions that would be determined by using the description and definition of the "Unit" set forth in the Declaration (which generally only includes the interior airspace between the perimeter walls and excludes interior structural components). For your reference, the area of the Unit, determined in accordance with those defined unit boundaries, is set forth on Exhibit "3" to the Declaration of Condominium. Note that measurements of rooms set forth on this floor plan are generally taken at the greatest points of each given room (as if the room were a perfect rectangle), without regard for any cutouts. Accordingly, the area of the actual room will typically be smaller than the product obtained by multiplying the stated length times width. All dimensions are approximate and may vary with actual construction, and all floor plans and development plans are subject to change. The Condominium is not owned, developed or sold by Dolce & Gabbana Sr.f or any of its affiliates (the "Brand"). Developer uses Dolce & Gabbana marks pursuant to a license agreement with the Brand, terminable according to its terms. The Brand assumes no responsibility or liability in connection with the project, and makes no representation or warranty in respect