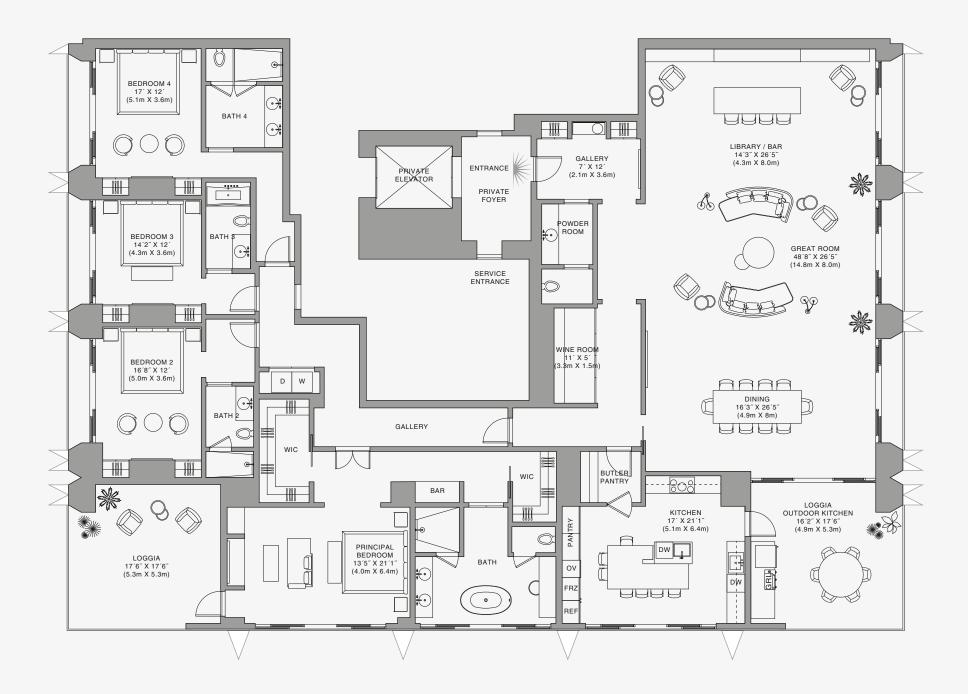

### RESIDENCE B

FLOOR 83

#### ROOMS

4 Bedrooms

4 Bathrooms

Powder Room

#### SQUARE FOOTAGES (SQUARE METERS)

Indoor: 4,685 SQF (435 SM) Outdoor: 735 SQF (68 SM) Total: 5,420 SQF (503 SM)

#### **FEATURES**

888 Half Floor Residence Furniture by Dolce&Gabbana 11' Ceiling Height

2 Loggias & Outdoor Kitchen Views: North East to South East

Stated dimensions are measured to the exterior boundaries of the exterior walls and the centerline of interior demising walls and in fact vary from the dimensions that would be determined by using the description and definition of the "Unit" set forth in the Declaration (which generally only includes the interior airspace between the perimeter walls and excludes interior structural components). For your reference, the area of the Unit, determined in accordance with those defined unit boundaries, is set forth on Exhibit." 37 to the Declaration of Condominium. Note that measurements of rooms set forth on its floor plan are generally taken at the greatest points of each given room (as if the room were a perfect rectangle), without regard for any cutouts. Accordingly, the area of the actual room will typically be smaller than the product obtained by multiplying the stated length times width. All dimensions are approximate and may vary with actual construction, and all floor plans and development plans are subject to change. The Condominium is not owned, developed or sold by Dolce & Gabbana S.r.I or any of its affiliates (the "Brand"). Developer uses Dolce & Gabbana marks pursuant to a license agreement with the Brand, terminable according to its terms. The Brand assumes no responsibility or liability in connection with the project, and makes no representation or warranty in respect