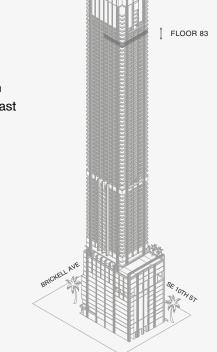

## 888 BRICKELL

#### DOLCE & GABBANA

MIAMI

### RESIDENCE B

FLOOR 83

#### ROOMS

4 Bedrooms

4 Bathrooms

Powder Room

#### SQUARE FOOTAGES (SQUARE METERS)

Indoor: 4,685 SQF (435 SM) Outdoor: 735 SQF (68 SM) Total: 5,420 SQF (503 SM)

#### **FEATURES**

888 Half Floor Residence Furniture by Dolce&Gabbana 11' Ceiling Height

2 Loggias & Outdoor Kitchen Views: North East to South East







Stated dimensions are measured to the exterior boundaries of the exterior walls and the centerline of interior demising walls and in fact vary from the dimensions that would be determined by using the description and definition of the "Unit" set forth in the Declaration (which generally only includes the interior airspace between the perimeter walls and excludes interior structural components). For your reference, the area of the Unit, determined in accordance with those defined unit boundaries, is set forth on Exhibit." 37 to the Declaration of Condominium. Note that measurements of rooms set forth on its floor plan are generally taken at the greatest points of each given room (as if the room were a perfect rectangle), without regard for any cutouts. Accordingly, the area of the actual