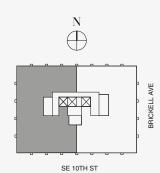

### RESIDENCE B

FLOOR 83

#### SQUARE FOOTAGES (SQUARE METERS)

Indoor: 4,685 SQF (435 SM) Outdoor: 735 SQF (68 SM) Total: 5,420 SQF (503 SM)

#### **FEATURES**

888 Half Floor Residence Furniture by Dolce&Gabbana 11' Ceiling Height

2 Loggias & Outdoor Kitchen Views: North East to South East

Stated dimensions are measured to the exterior boundaries of the exterior walls and the centerline of interior demising walls and in fact vary from the dimensions that would be determined by using the description and definition of the "Unit" set forth in the Declaration (which generally only includes the interior airspace between the perimeter walls and excludes interior structural components). For your reference, the area of the Unit, determined in accordance with those defined unit boundaries, is set forth on Exhibit." 37 to the Declaration of Condominium. Note that measurements of rooms set forth on its floor plan are generally taken at the greatest points of each given room (as if the room were a perfect rectangle), without regard for any cutouts. Accordingly, the area of the actual room will typically be smaller than the product obtained by multiplying the stated length times width. All dimensions are approximate and may vary with actual construction, and all floor plans and development plans are subject to change. The Condominium is not owned, developed or sold by Dolce & Gabbana S.r.I or any of its affiliates (the "Brand"). Developer uses Dolce & Gabbana marks pursuant to a license agreement with the Brand, terminable according to its terms. The Brand assumes no responsibility or liability in connection with the project, and makes no representation or warranty in respect